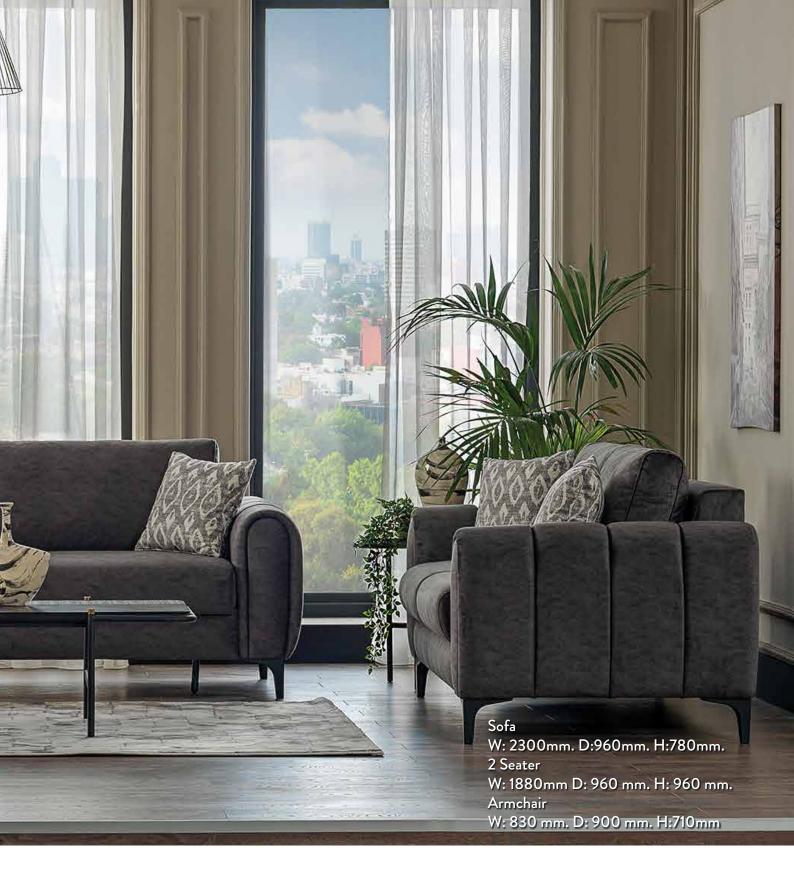

Lizbon Sofa Set, which attracts attention with its modern and aesthetic design, highlights elegance and comfort with its linear details. Special craftsmanship, that supports the plump and soft structure with dierentforms, gives the design a contemporary look. Lizbon sofa is ready to be converted into a bed or can be used as a storage box whenever needed, hence it is already to be the most favorite candidate to become a complementary part of the living space...