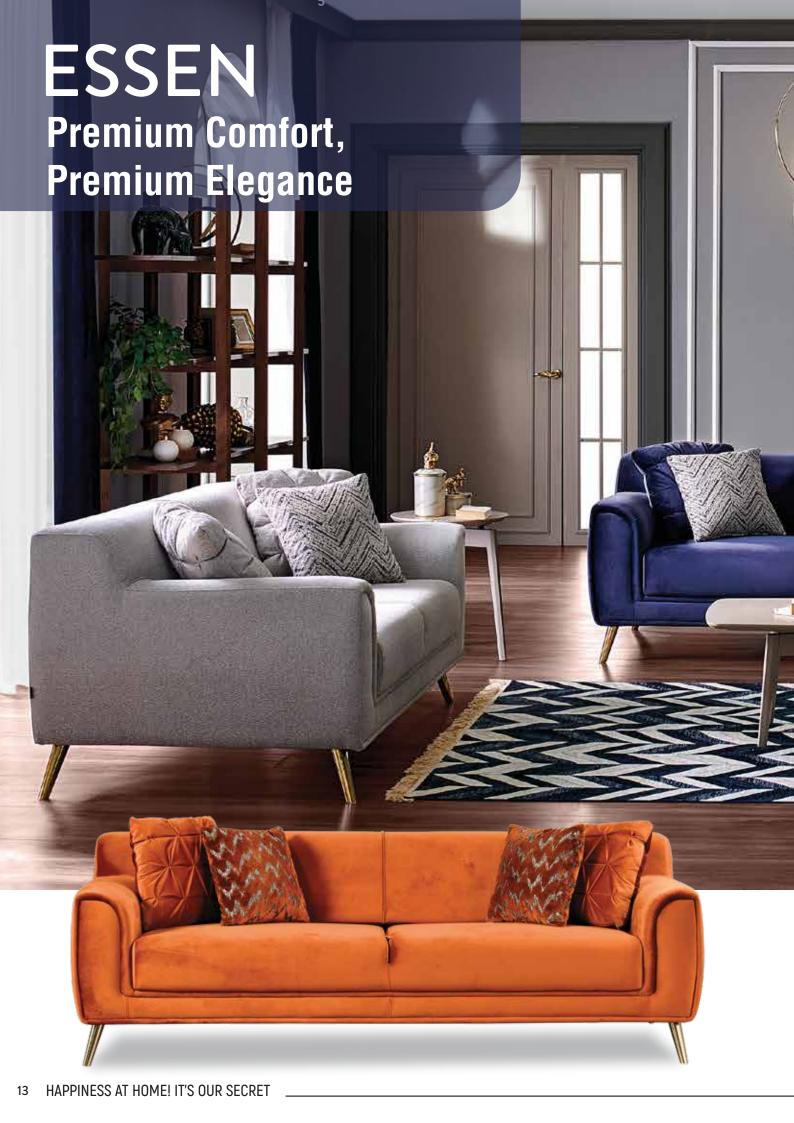

The contrast used on the back and sleeves make each piece unique and innovative.

For those who always look for a new approach in living room!

With its refined details, Essen Sofa Set is adding personality to living areas. The glint of golden colored feet and decorative cushions are carrying its charm one step ahead. With Easybed mechanism, it becomes a bed as well as provides a wide seating area. You can create a special resting area or a very comfortable bed foryourself. The bird feather foam on the seating section is the most favourite part of the collection for the ones who are looking for the ultimate comfort. Different fabric alternatives, style and colors are catching your eyes and adding your room a different view.