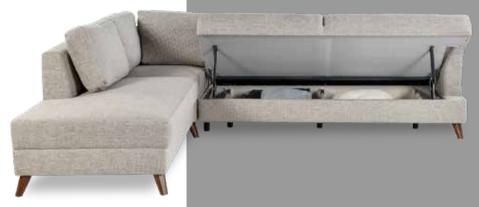

Lizbon Sofa Set, which attracts attention with its modern and aesthetic design, highlights elegance and comfort with its linear details. Special craftsmanship, that supports the plump and soft structure with dierentforms, gives the design a contemporary look. Lizbon sofa is ready to be converted into a bed or can be used as a storage box whenever needed, hence it is already to be the most favorite candidate to become a complementary part of the living space...