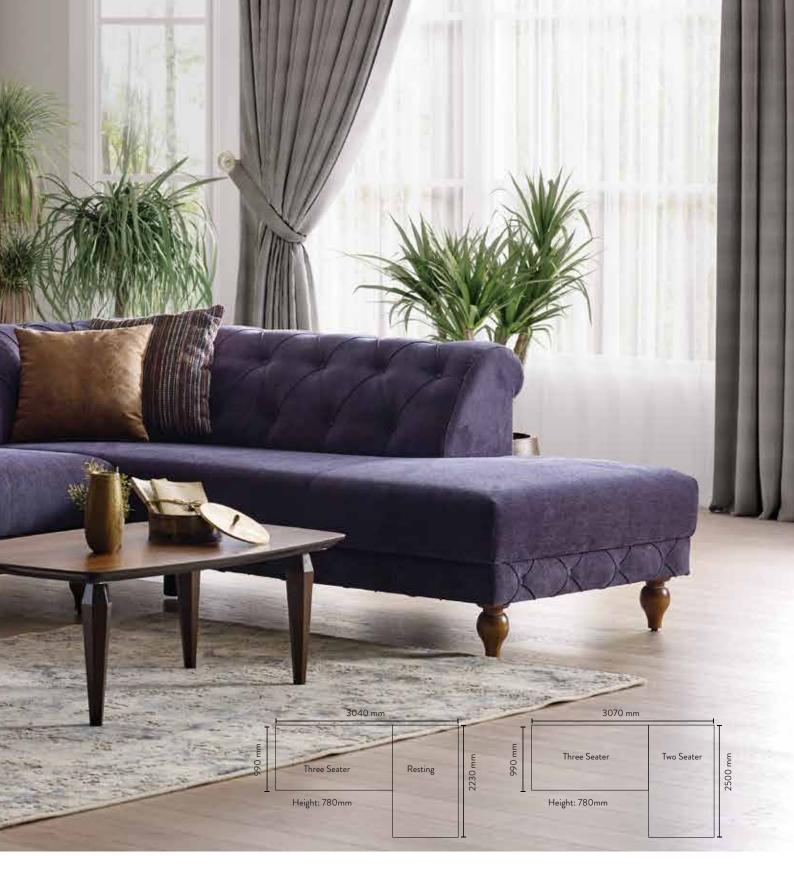

## Chester Tarzının Mükemmel Yorumu

Meet Bradford Sofa Set, the perfect exposition of Chester style. Its designed to provide you maximum comfort with its elegance and one of a kind style. Transforms into a bed with a single move and doubles the comfort with its comfort line spring system. Matching armchair is completing the set perfectly and compatible decorative colorful cushions provide a restful seating. Wooden feet, fine details on the back and arm sections and quilting patterns are making Bradford be in the limelight.

Sofa

W: 2320mm, D:1010mm, H:750mm.

2 Seater

W: 1930mm D: 1010mm. H: 750mm.

Armchair

W: 880mm, D: 890mm, H:1000mm.