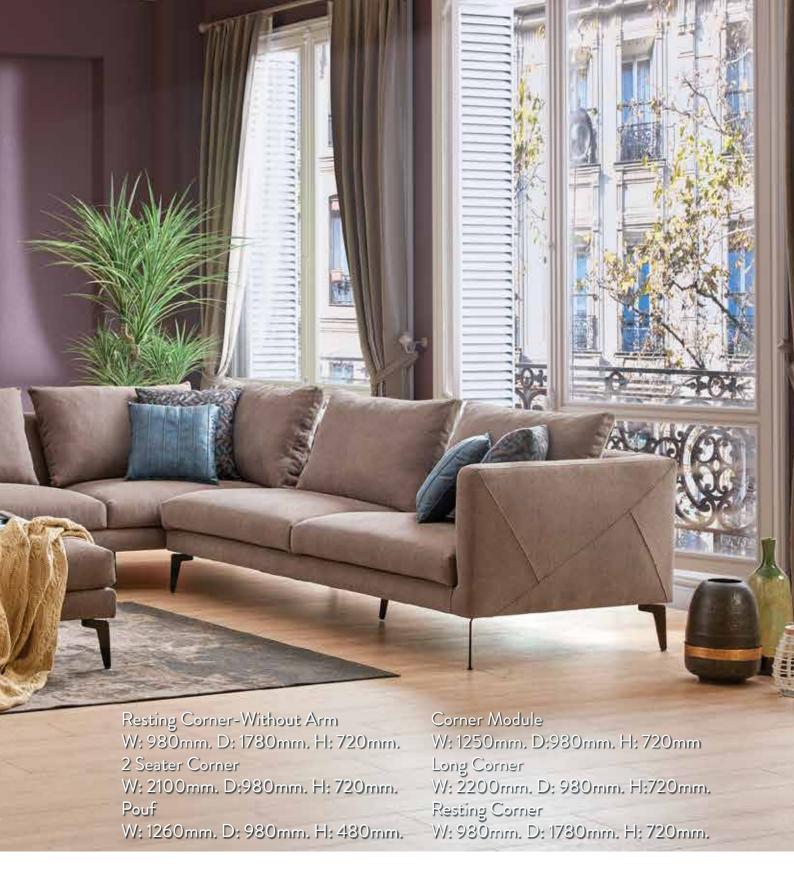

your home.

Sofa

W: 2120mm. D:940mm. H:780mm.

2 Seater

W: 1570mm D: 940 mm. H: 780mm.

Armchair

W: 690mm, D: 830mm, H:880mm

With the wide seating opportunity and original style,ultra comfortable Lucas Sofa Set is carrying the classy Italian spirit to your living areas with the fabric alternatives that will fill your place with positive energy. The cushions in vivid colors and optional feet rest module will give you the elegance you are looking for.

Wide seating and soft back cushions of Lucas Corner create an extra comfort zone. With its modular alternatives, it presents different combinations for your home as well as its decorative cushions are revealing its perfection.