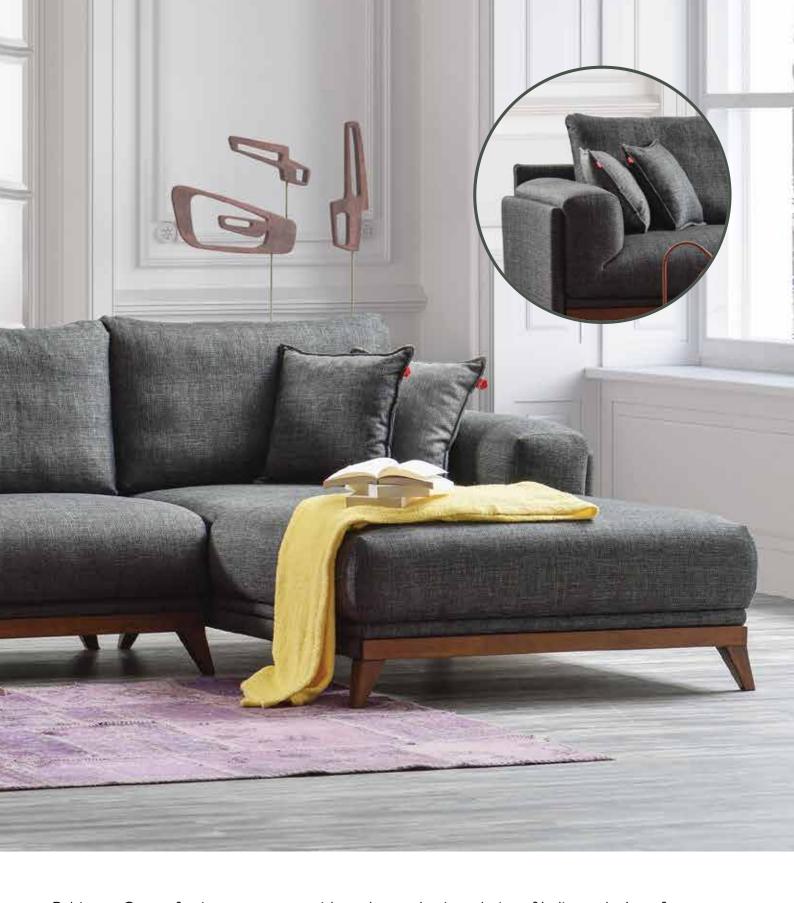

# CORNER SETS

Combining its modern, plain and elegant design line with it's perfect seating comfort, Arcos Corner adds an extremely refined aesthetic to your living space. Side table module with USB input unites technology with your comfort. With its smoked chrome-plated legs and piping details on its throw pillows Arcos Corner evokes the architectural language of modernism. Arcos, which can be modified with alternative pouf and coffee table, fits perfectly into every home. Arcos is the best choice for you especially if you can never give up on minimalism.