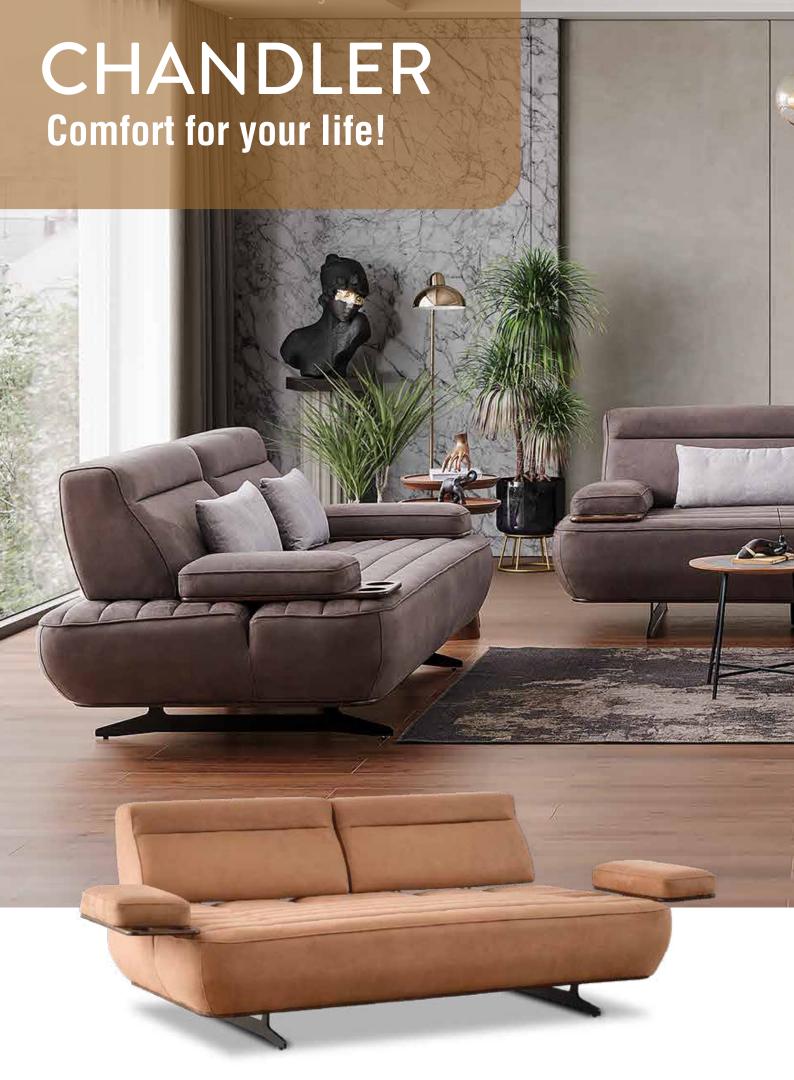

Chandler, which has an extraordinary style with its dynamic and aesthetic stance, bringing modernism to you at home with its linear quilted stitching details. With the Jump&Bed feature, it is great for resting and sleeping. It stands out with its functionality and high ergonomics, the movable arm mechanisms comes with wooden cup holders which removes the need for a tray during coffee breaks. Chandler is ready to make you forget the tiredness of the day!