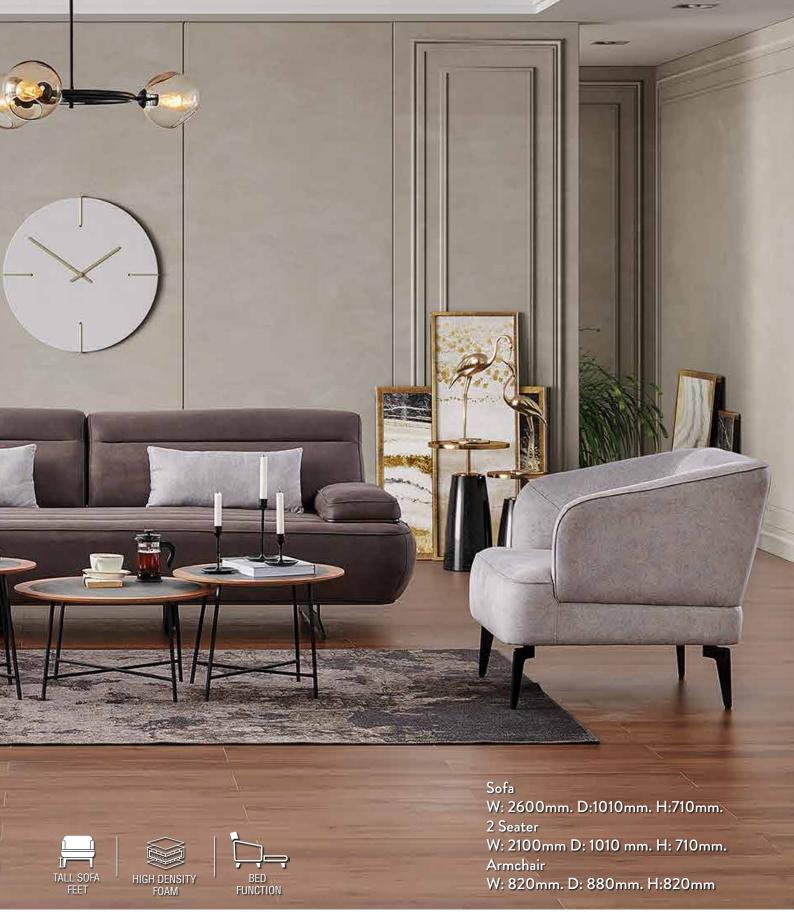

The contrast used on the back and sleeves make each piece unique and innovative.

For those who always look for a new approach in living room!

With its refined details, Essen Sofa Set is adding personality to living areas. The glint of golden colored feet and decorative cushions are carrying its charm one step ahead. With Easybed mechanism, it becomes a bed as well as provides a wide seating area. You can create a special resting area or a very comfortable bed foryourself. The bird feather foam on the seating section is the most favourite part of the collection for the ones who are looking for the ultimate comfort. Different fabric alternatives, style and colors are catching your eyes and adding your room a different view.