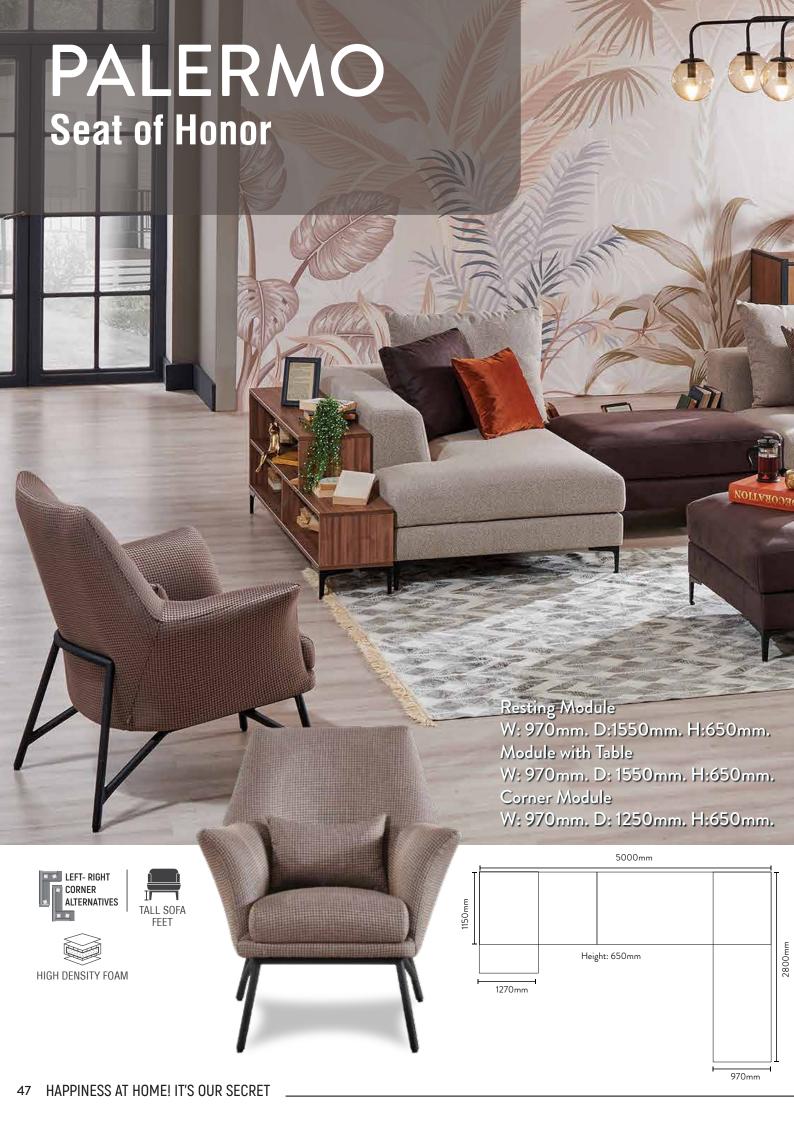

In Modernity You can choose the modules of Palermo Corner according to the m2 of your living areas and by this way, you can create your own design. It presents an extra comfort by decorative and modern cushions as well as the wide seating. Also its dazzling with the table detail and elegant armchair design. Its adding a contemporary touch to the rooms with right-left corner options and extra bookcase.