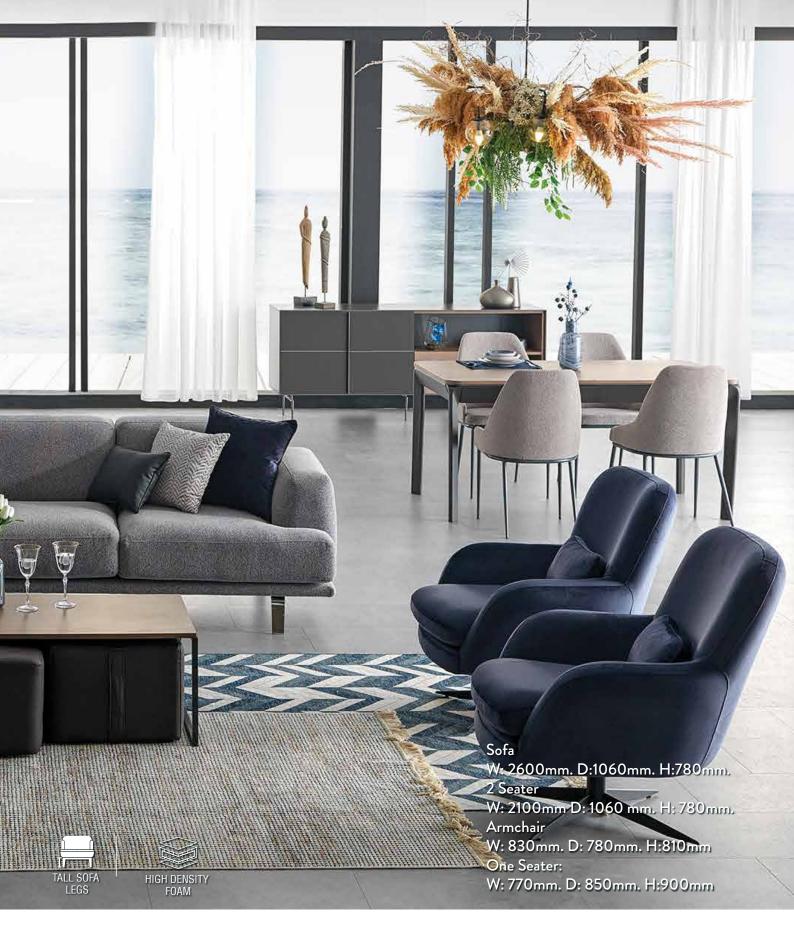

# SOFA SETS

Modern, stylish, and elegant... Combining style and comfort with perfection, Arcos reflects its flawless aesthetic into your dream home. Perfect adaption to every home with fabric combinations in different colors. Arcos has a light but strong construction for long-lasting durable usage. With its highly comfortable large seating cushions and soft curvy design, bringing modernity to your living room. Piping detail on pillows, leather combination with chenille, chrome legs while adding an aesthetic touch to our sofa set, it embraces your design aura with integrity.

Sofa

W: 2130mm. D:1000mm. H:770mm.

2 Seater

W: 1730mm D: 1000 mm. H: 800mm.

Armchair

W: 700mm. D: 850mm. H:850mm

With its attractive color tones, and simple but impressivelines, Purina Sofa Set is conquering your heart. Its ergonomic design will transform every second to blissfulmoments. When the seating section of the sofa has been pulled, it becomes a bed on the way to provide you maximum comfort. Designed for creating environments enriched by comfort and plain details, Purina is an ideal choice for the ones looking for an ultimate elegance.