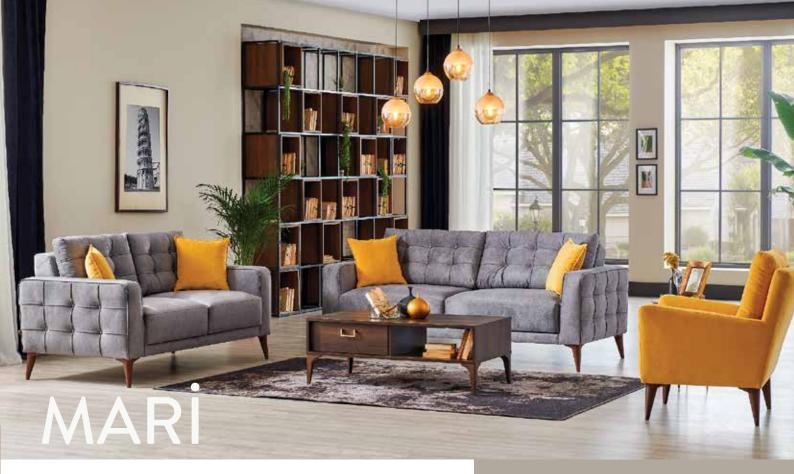

## **Designed for Your Comfort**

Sit back and enjoy the amazing comfort from Mari Attracting with its simple elegance, Mari's every detail is delicately designed for the sweet home sweet feeling. The quilted side arms will create a homely feeling in your living room. Its functional use, unique comfort and Wide seat with back section rotating 180 degrees provides extra comfort.

Add joy to your lifestyle with Mari!

Sofa

W: 2180mm. D:1010mm. H:800mm.

2 Seater

W: 1780mm D: 990 mm. H: 800mm.

Armchair

W: 770mm, D: 900 mm, H:830mm