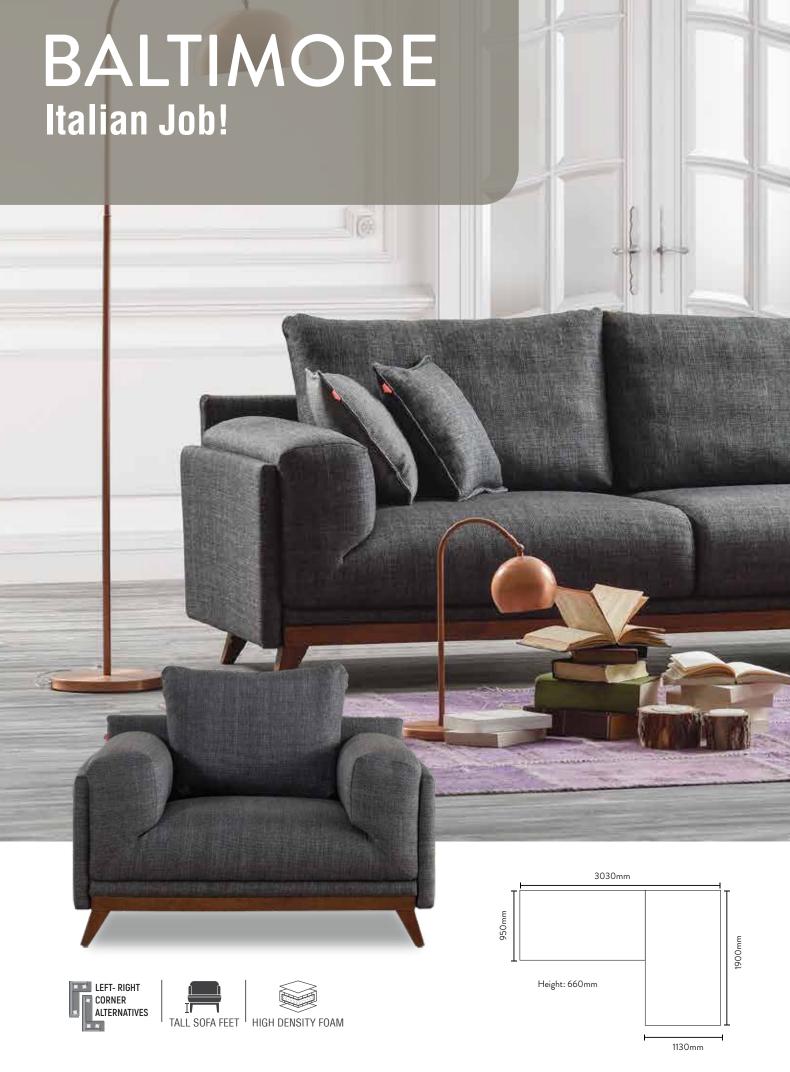

Baltimore Sofa Set has a modern design line and its creating a unique style with its double layered soft arm structure and high above ground natural wooden feet. With the Comfort line spring system that provides intense support as well as the bird feather soft seating opportunity, Baltimore Sofa Set is keeping its esthetic look with the compatible linen fabric alternatives

Baltimore Corner fascinates everyone with modern and unique design of Italian style. Its soft arm structure composed of double layer and modern style attracts everyone. With its high above ground natural wooden feet, Baltimore Corner maintains its dignified stance as well as with its comfortable structure and special linen fabric, it adds a stylish character to your house.