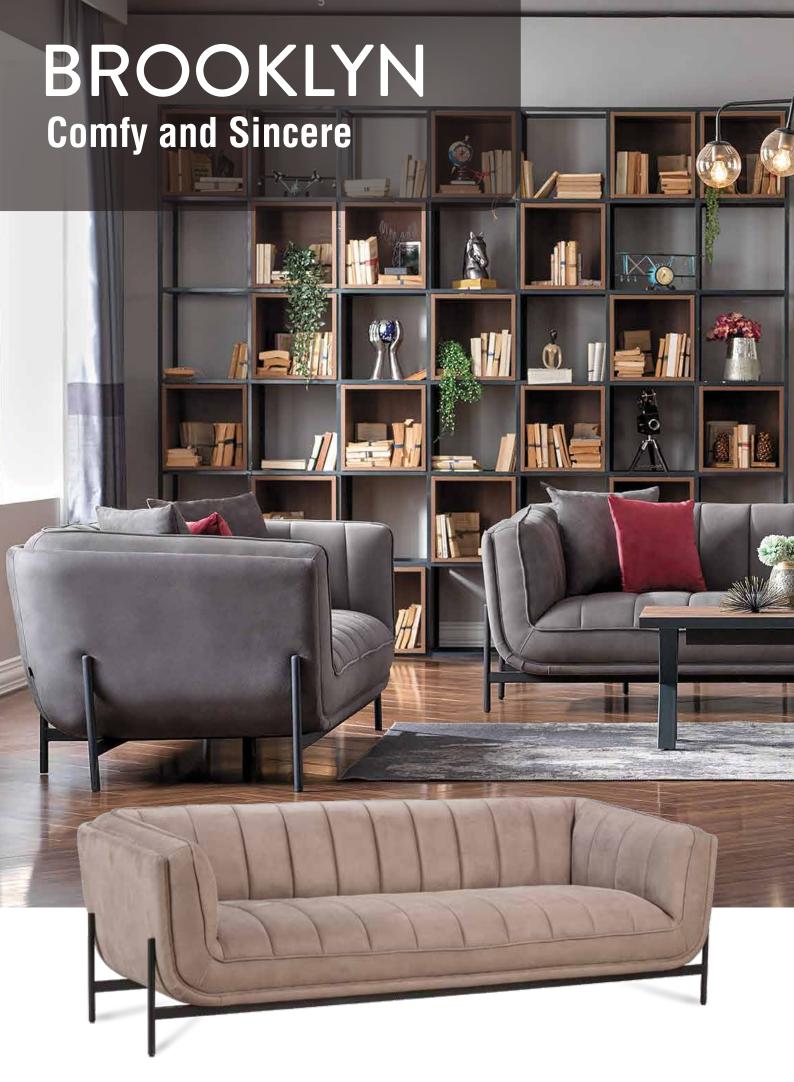

Thanks to specially cut foams and bird feathery special filling you will witness Italian elegance with an amazing comfort in your home.

Brooklyn, which catches a great harmony with its decoration style, will bring your home modern and dynamic design lines. With its perfect combinations of nubuck fabrics and black metal legs, compatible with every space. It's created for those who never give up on comfort and youth!