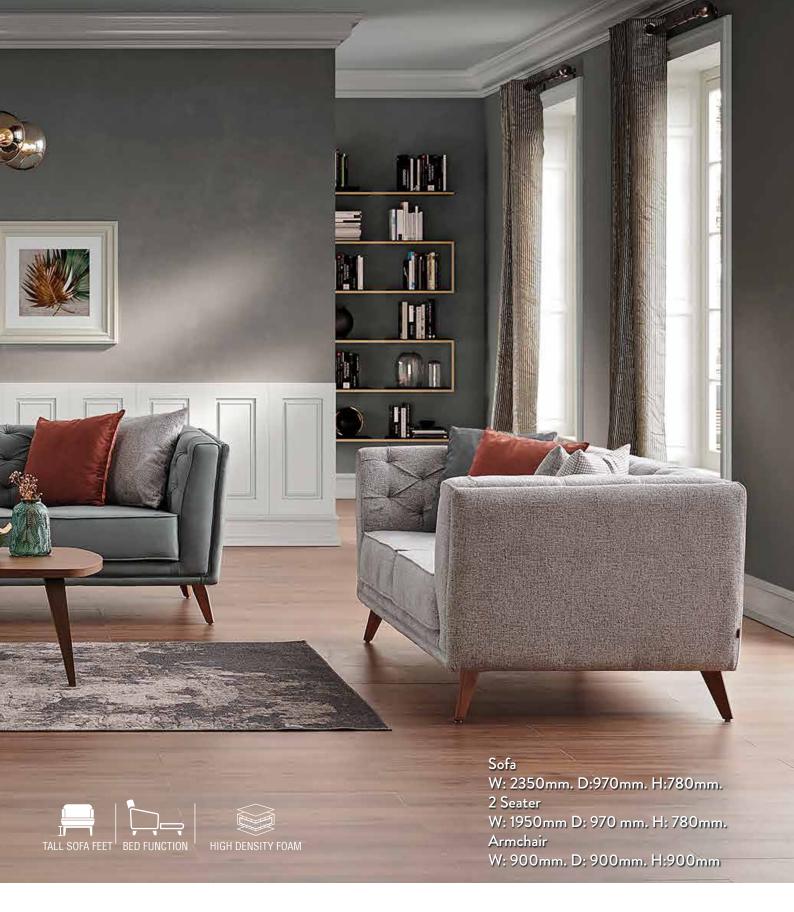

Edith provides maximum comfort with high density foam, wide seating and bird feather support. It presents a very classy look with special pulling details, bed function and cushions in different textures. The seams on the cushions add a unique touch to your living areas. With its sofa, 2 seater and armchair, Edith Sofa Set is bringing the comfort to your home.