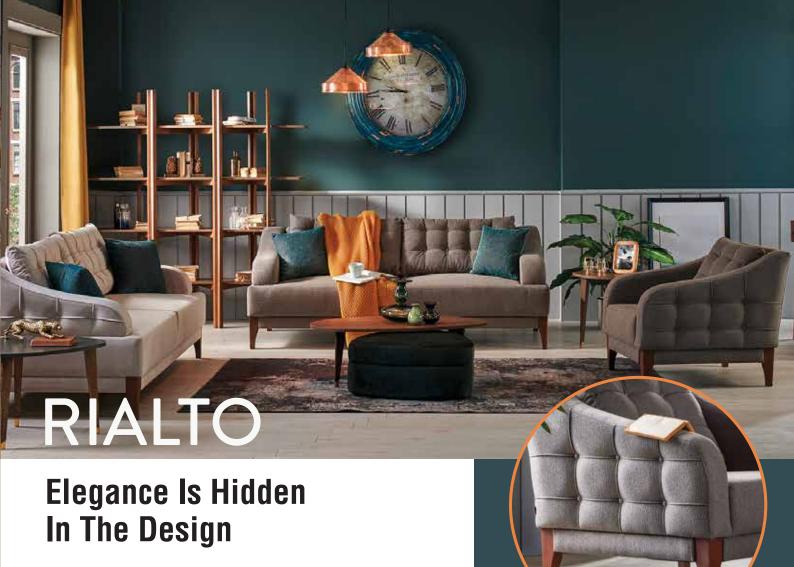

# SOFA SETS

Modern, stylish, and elegant... Combining style and comfort with perfection, Arcos reflects its flawless aesthetic into your dream home. Perfect adaption to every home with fabric combinations in different colors. Arcos has a light but strong construction for long-lasting durable usage. With its highly comfortable large seating cushions and soft curvy design, bringing modernity to your living room. Piping detail on pillows, leather combination with chenille, chrome legs while adding an aesthetic touch to our sofa set, it embraces your design aura with integrity.