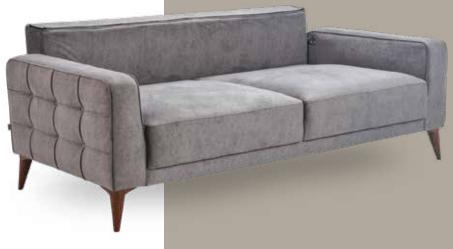

## **Designed for Your Comfort**

Sit back and enjoy the amazing comfort from Mari Attracting with its simple elegance, Mari's every detail is delicately designed for the sweet home sweet feeling. The quilted side arms will create a homely feeling in your living room. Its functional use, unique comfort and Wide seat with back section rotating 180 degrees provides extra comfort.

Add joy to your lifestyle with Mari!

Sofa

W: 2180mm. D:1010mm. H:800mm.

2 Seater

W: 1780mm D: 990 mm. H: 800mm.

Armchair

W: 770mm, D: 900 mm, H:830mm