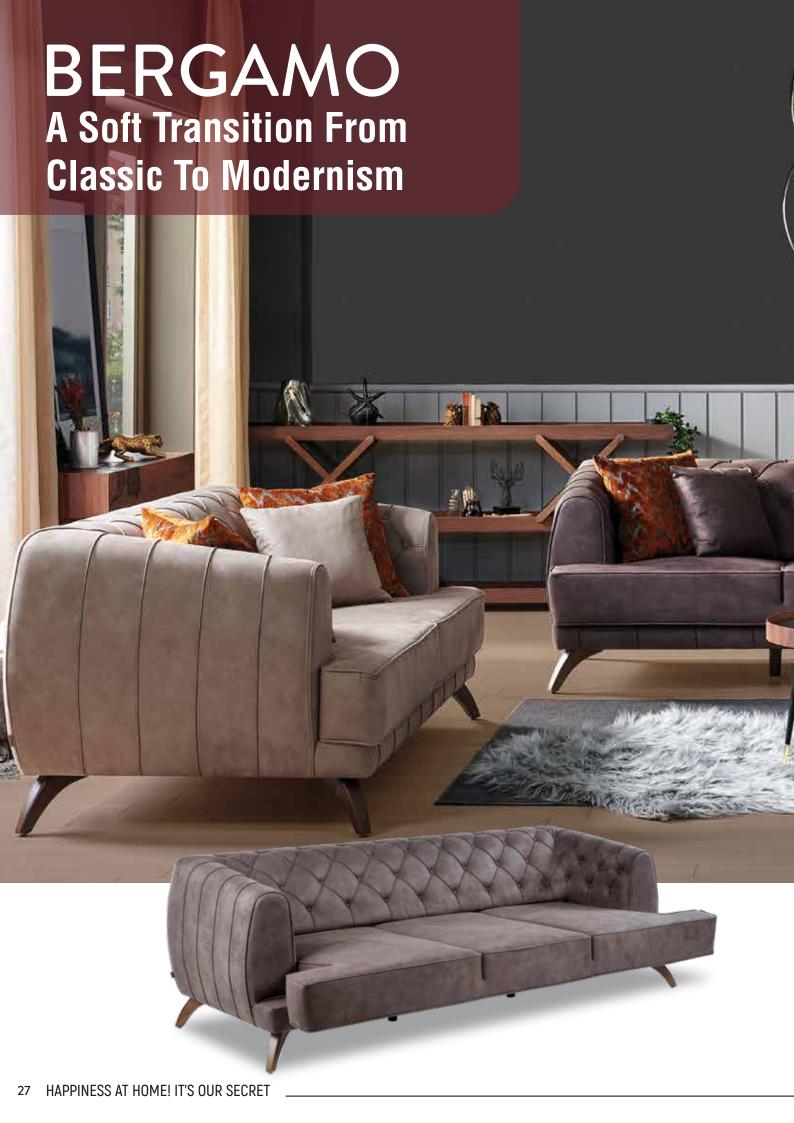

Quilting patterns that entered to fashion industry by Chanel's designs are coming to the forefront on the sofasets. Bergamo Sofa Set is an example of outstanding design with the blend of classic and modern details as well as the quilting patterns located on the arms and the body are carrying the traces of special hand workmanship. Also the upper section bird feather foams will make you feel the ultimate comfort.