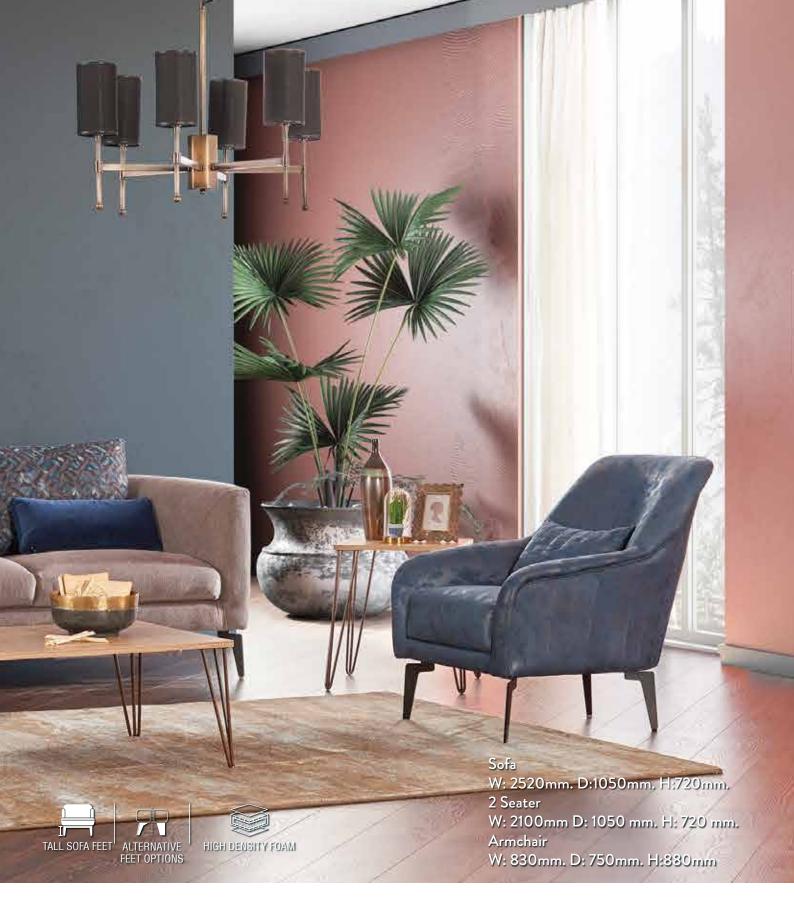

Sofa

W: 2130mm. D:1000mm. H:770mm.

2 Seater

W: 1730mm D: 1000 mm. H: 800mm.

Armchair

W: 700mm. D: 850mm. H:850mm

With its attractive color tones, and simple but impressivelines, Purina Sofa Set is conquering your heart. Its ergonomic design will transform every second to blissfulmoments. When the seating section of the sofa has been pulled, it becomes a bed on the way to provide you maximum comfort. Designed for creating environments enriched by comfort and plain details, Purina is an ideal choice for the ones looking for an ultimate elegance.