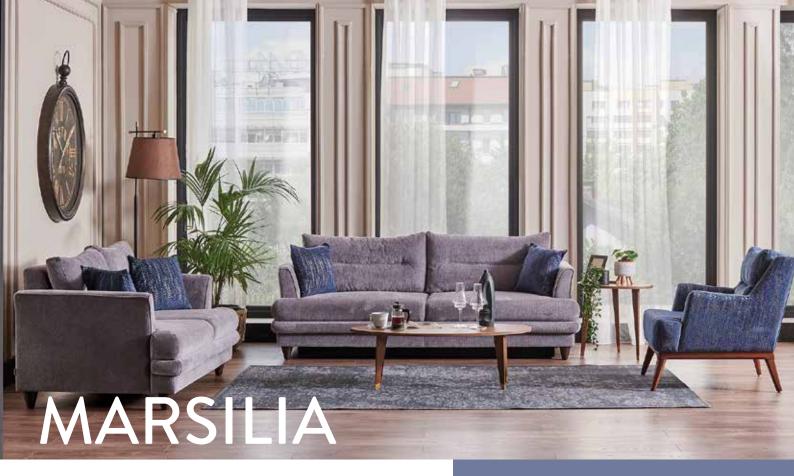

# The Favourite of Functionality Lovers

Marsilia Sofa Set gathers white and walnut feet alternatives with thin arm design and it decorates your house inelegance. This sofa set transforms into a bed easily with Pull&Bed Mechanism. Besides its bed function that creates an extra resting area, its storage function is presenting a wide storage option. With its high conic feetstructure, it promises an easy cleaning opportunity. Marsilia is the ideal choice for the ones looking for a comfortable life, thanks to its double layered paddings.

EET BED FUNCTION

Sofa

W: 2200mm. D:950mm. H:770mm.

2 Seater

W: 1700mm D: 950 mm. H: 770mm.

Armchair

W: 800mm. D: 750mm. H:800mm