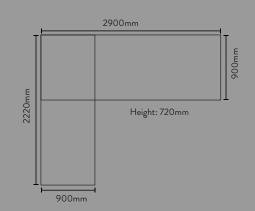

ina is the best choice for the ones who want to get away from the fatigue of the day. Wide storage section on the seating part is creating an extra storage area for your belongings. With the Easy Bed Mechanism technology, you can transform your corner into a bed in couple of seconds. Purina's plain and modern design is catching the eyes and it promises very joyful moments at your home.



BED FUNCTION











Height: 820mm

780mm



#### Modern ve Yalın Tasarım

Dar alanlara kolayca uyum sağlayabilen, kompakt tasarıma sahip Tiamo Köşe Takımı, yerden yüksek trendini takip eden zarif ahşap ayakları ve özel stiliyle mekanlarınızın yıldızına dönüşüyor. Geniş sandıklı yapısı sayesinde eşyalarınıza ekstra depolama alanı sunan Tiamo, yaşam alanlarınıza ferahlık ve fark katıyor.























The esthetic design and modern lines of Sophie Corner is stimulating all your senses. With its bookcase detail, its presenting you a special area that you can store your books, magazines and accessories. Sophie is creating a comfortable atmosphere at your home by the high density foam and bird feather foam support structure at thetop. Sophie Corner is ready to become the focal point of your senses with its decorative stitches and colorful cushions designed with various fabric options.





In Modernity You can choose the modules of Palermo Corner according to the m2 of your living areas and by this way, you can create your own design. It presents an extra comfort by decorative and modern cushions as well as the wide seating. Also its dazzling with the table detail and elegant armch