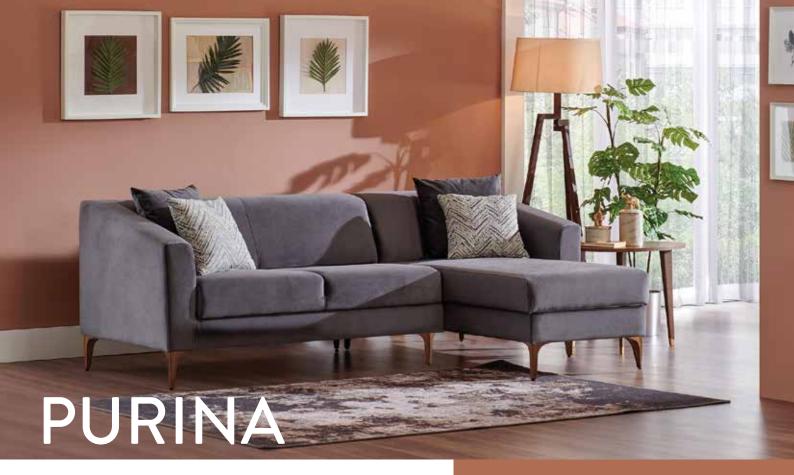

Sofa

W: 2130mm. D:1000mm. H:770mm.

2 Seater

W: 1730mm D: 1000 mm. H: 800mm.

Armchair

W: 700mm. D: 850mm. H:850mm

With its attractive color tones, and simple but impressivelines, Purina Sofa Set is conquering your heart. Its ergonomic design will transform every second to blissfulmoments. When the seating section of the sofa has been pulled, it becomes a bed on the way to provide you maximum comfort. Designed for creating environments enriched by comfort and plain details, Purina is an ideal choice for the ones looking for an ultimate elegance.

# **Unique Harmony of Comfort** and Simplicity

A new point of view of comfort is coming to your home. With the comfort that it offers, Purina Corner is presenting an optimum resting opportunity. By its ergonomic design and high density foam, Purina is the best choice for the ones who want to get away from the fatigue of the day. Wide storage section on the seating part is creating an extra storage area for your belongings. With the Easy Bed Mechanism technology, you can transform your corner into a bed in couple of seconds. Purina's plain and modern design is catching the eyes and it promises very joyful moments at your home.