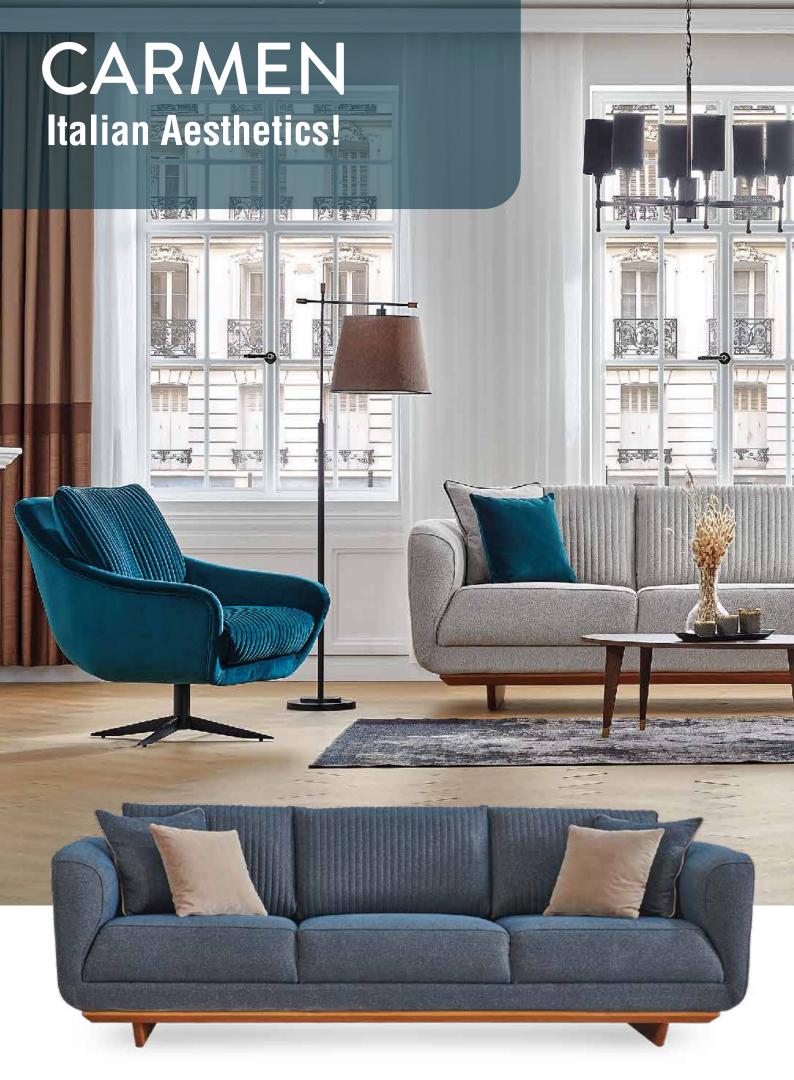

Carmen reflects the most elegant lines of Italian design and puts its signature on a this special concept. Modern touches, relaxing lines and aesthetic details...

Modern wooden legs and linear piping details are created to reflect these delicate details.

Thanks to specially cut foams and bird feathery special filling you will witness Italian elegance with an amazing comfort in your home.

Brooklyn, which catches a great harmony with its decoration style, will bring your home modern and dynamic design lines. With its perfect combinations of nubuck fabrics and black metal legs, compatible with every space. It's created for those who never give up on comfort and youth!