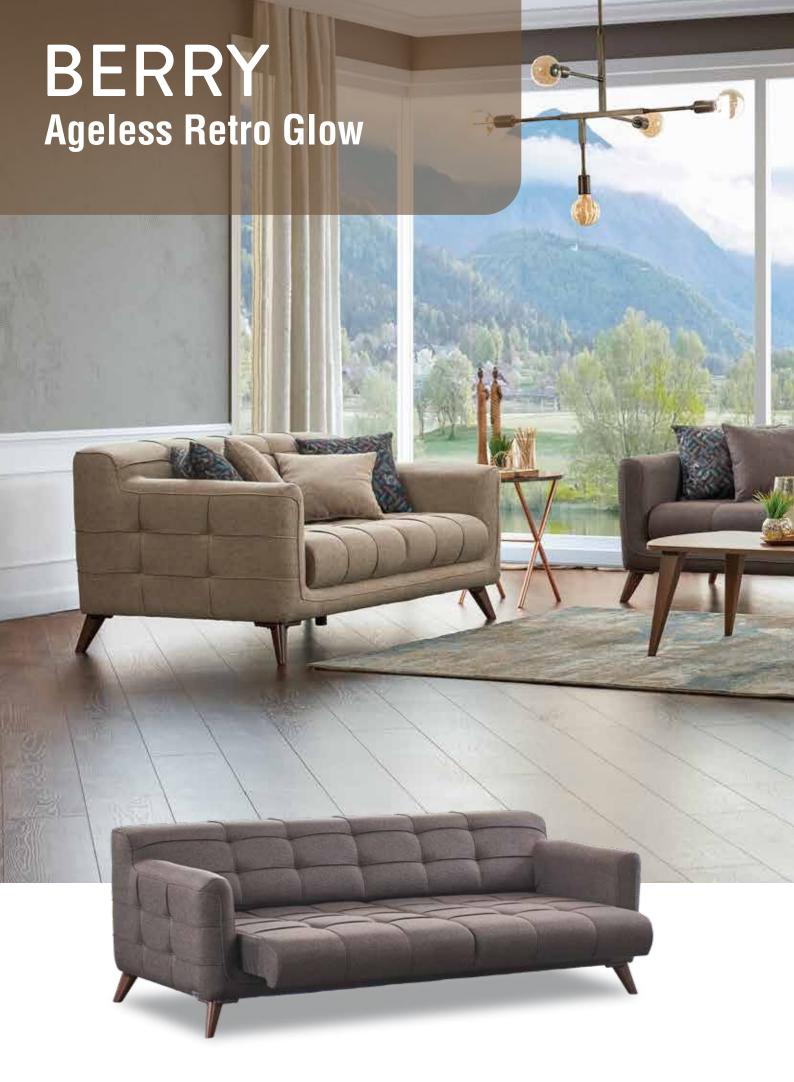

With its optimal dimensions and high above ground retro feet, Berry Sofa Set fits into every living room as well as the oval form of the collection is putting forward its unique style. Highly attractive binding applications on the arms can be also seen on the back and the seating sections. Berry Sofa Set is dazzling with the decorative cushion alternatives that support the comfortable seating and matching armchair. Thanks to Easy Bedmechanism, the collection can easily transform into a bed and presents a wide resting area.