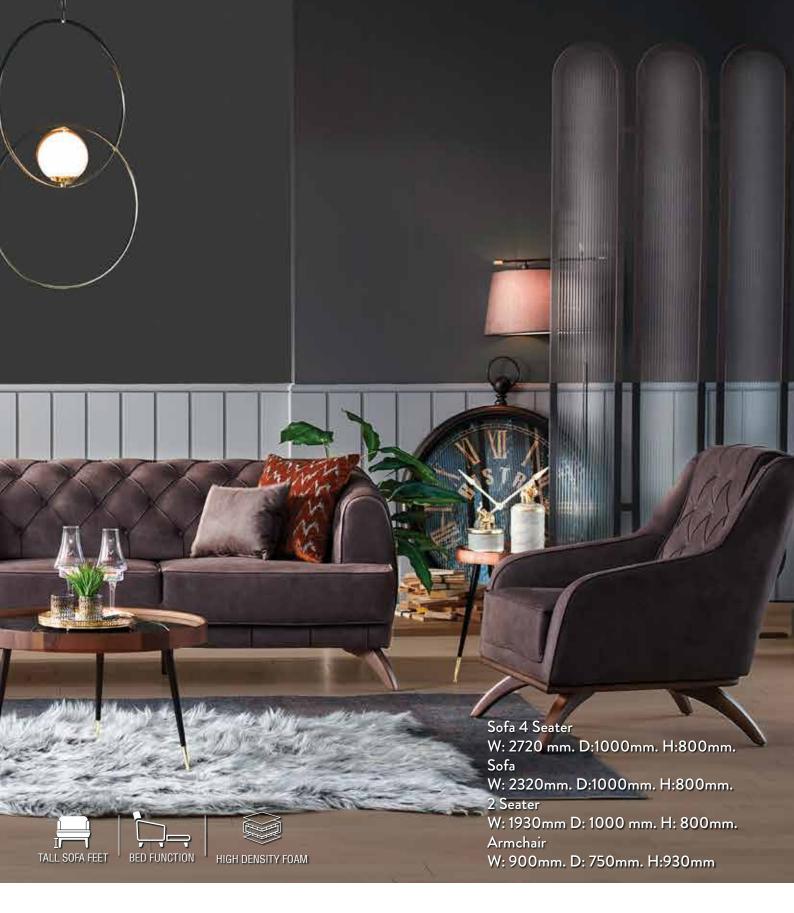

Quilting patterns that entered to fashion industry by Chanel's designs are coming to the forefront on the sofasets. Bergamo Sofa Set is an example of outstanding design with the blend of classic and modern details as well as the quilting patterns located on the arms and the body are carrying the traces of special hand workmanship. Also the upper section bird feather foams will make you feel the ultimate comfort.

Sofa

W: 2320mm, D:1010mm, H:750mm.

2 Seater

W: 1930mm D: 1010mm. H: 750mm.

Armchair

W: 880mm, D: 890mm, H:1000mm.