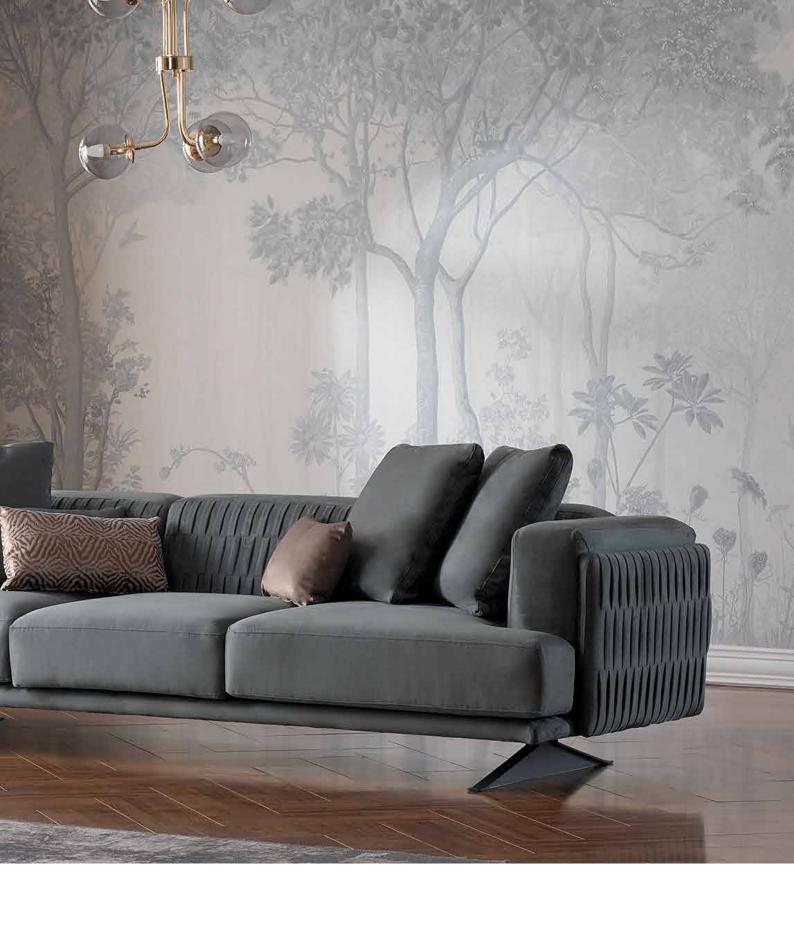

# SOFA SETS

Modern, stylish, and elegant... Combining style and comfort with perfection, Arcos reflects its flawless aesthetic into your dream home. Perfect adaption to every home with fabric combinations in different colors. Arcos has a light but strong construction for long-lasting durable usage. With its highly comfortable large seating cushions and soft curvy design, bringing modernity to your living room. Piping detail on pillows, leather combination with chenille, chrome legs while adding an aesthetic touch to our sofa set, it embraces your design aura with integrity.