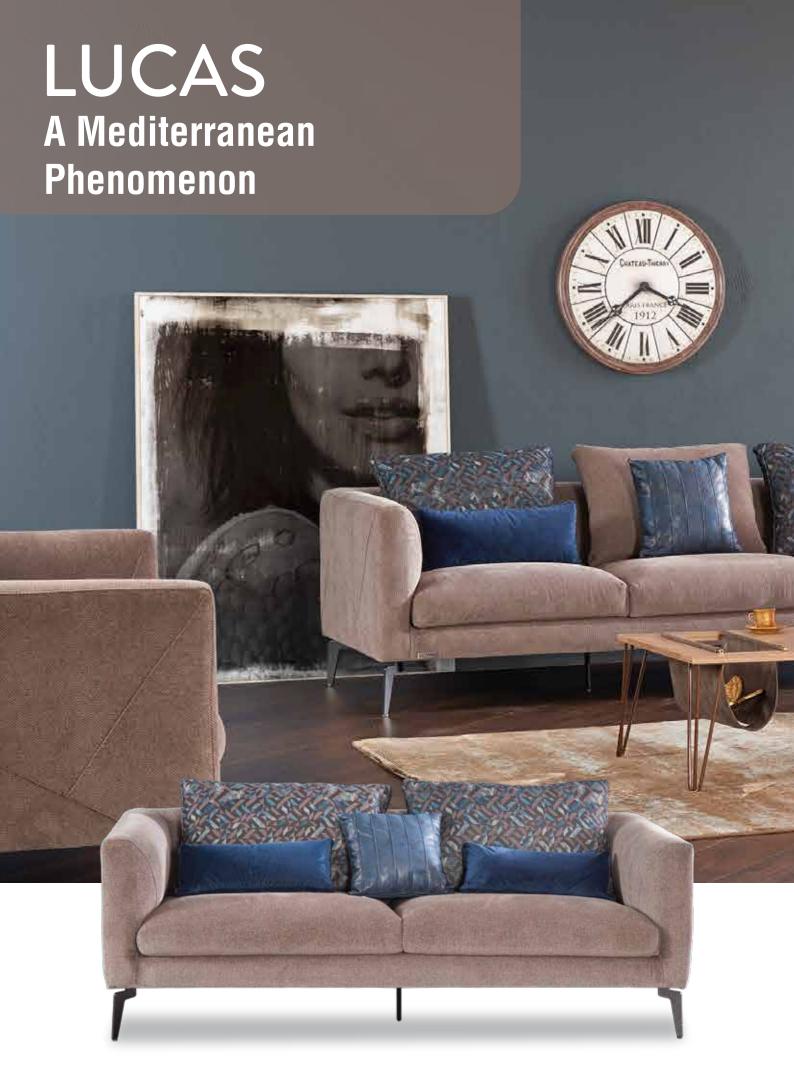

your home.

Sofa

W: 2120mm. D:940mm. H:780mm.

2 Seater

W: 1570mm D: 940 mm. H: 780mm.

Armchair

W: 690mm, D: 830mm, H:880mm

With the wide seating opportunity and original style,ultra comfortable Lucas Sofa Set is carrying the classy Italian spirit to your living areas with the fabric alternatives that will fill your place with positive energy. The cushions in vivid colors and optional feet rest module will give you the elegance you are looking for.