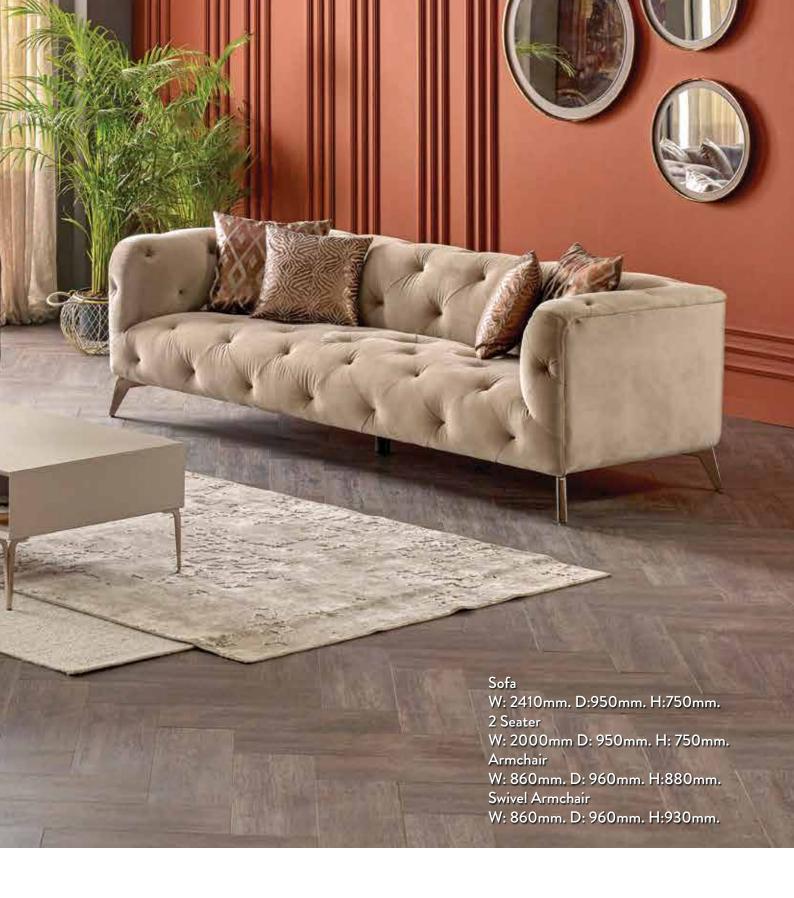

# SOFA SETS

Modern, stylish, and elegant... Combining style and comfort with perfection, Arcos reflects its flawless aesthetic into your dream home. Perfect adaption to every home with fabric combinations in different colors. Arcos has a light but strong construction for long-lasting durable usage. With its highly comfortable large seating cushions and soft curvy design, bringing modernity to your living room. Piping detail on pillows, leather combination with chenille, chrome legs while adding an aesthetic touch to our sofa set, it embraces your design aura with integrity.