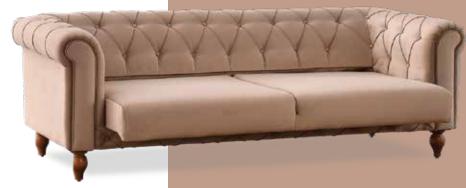

Chandler, which has an extraordinary style with its dynamic and aesthetic stance, bringing modernism to you at home with its linear quilted stitching details. With the Jump&Bed feature, it is great for resting and sleeping. It stands out with its functionality and high ergonomics, the movable arm mechanisms comes with wooden cup holders which removes the need for a tray during coffee breaks. Chandler is ready to make you forget the tiredness of the day!