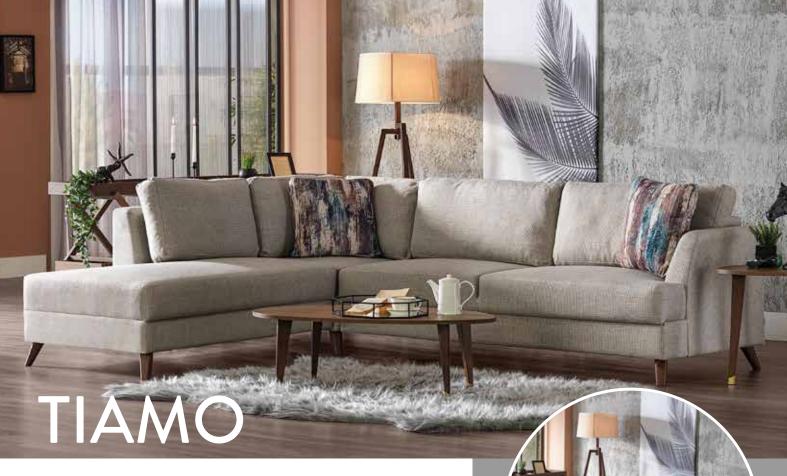

#### Modern ve Yalın Tasarım

Dar alanlara kolayca uyum sağlayabilen, kompakt tasarıma sahip Tiamo Köşe Takımı, yerden yüksek trendini takip eden zarif ahşap ayakları ve özel stiliyle mekanlarınızın yıldızına dönüşüyor. Geniş sandıklı yapısı sayesinde eşyalarınıza ekstra depolama alanı sunan Tiamo, yaşam alanlarınıza ferahlık ve fark katıyor.