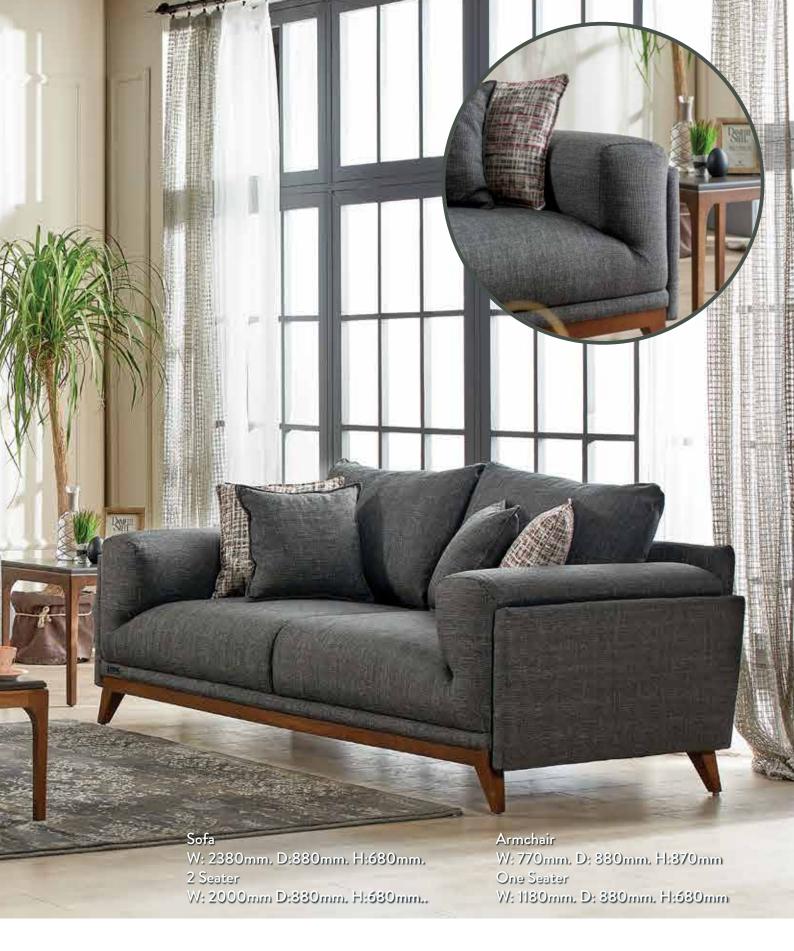

Edith provides maximum comfort with high density foam, wide seating and bird feather support. It presents a very classy look with special pulling details, bed function and cushions in different textures. The seams on the cushions add a unique touch to your living areas. With its sofa, 2 seater and armchair, Edith Sofa Set is bringing the comfort to your home.