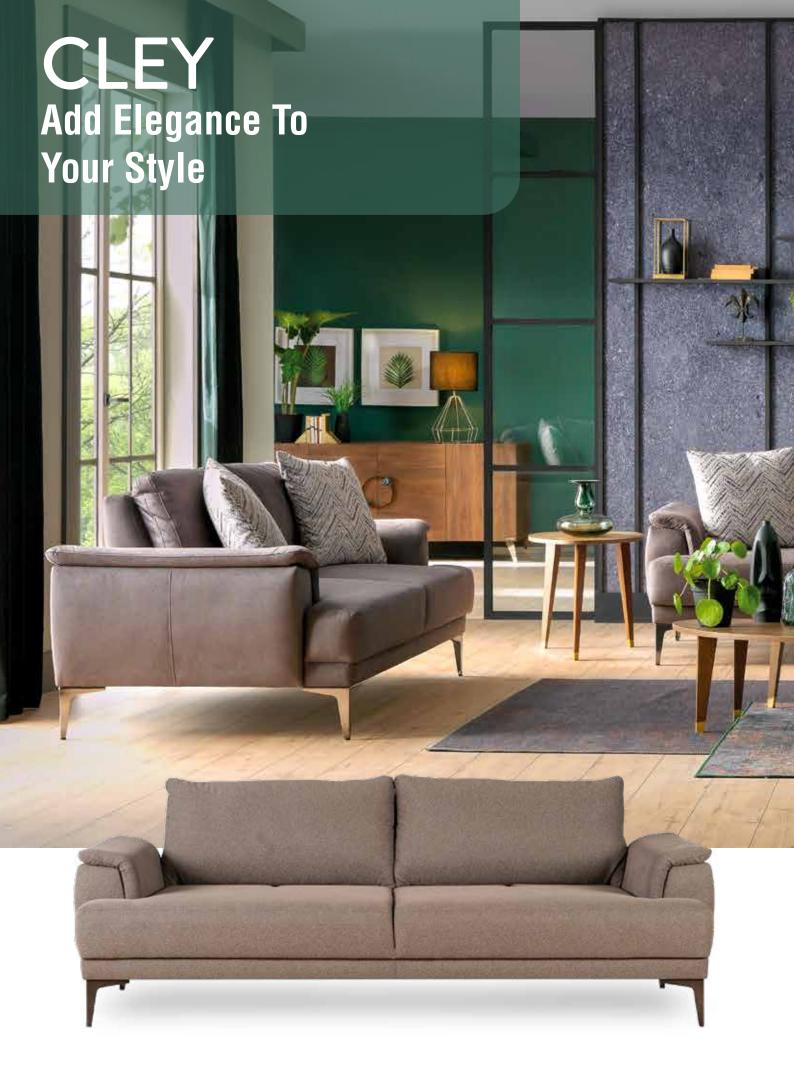

ALTERNATIVE FEET OPTIONS

Sofa

W: 2200mm. D:1050mm. H:800mm.

Armchair

W: 850mm. D: 880mm. H:800 mm

The comfort and modern design details are at the forefront in Cley. The smoke colored, metal plating feet and walnut colored wooden feet alternatives are adding a unique atmosphere to your living room. Cley Sofa Set is irrevocable for your home with its stylish design. With the Jump&Bed mechanism, you can easily move the back part and by this way create a special resting area or a comfortable bed for your own. By the modern and different fabric alternatives as well as the S-Spring Technology located under the seating section, the life of the foams have been extended and by this way, you will enjoy your comfort for a long time.