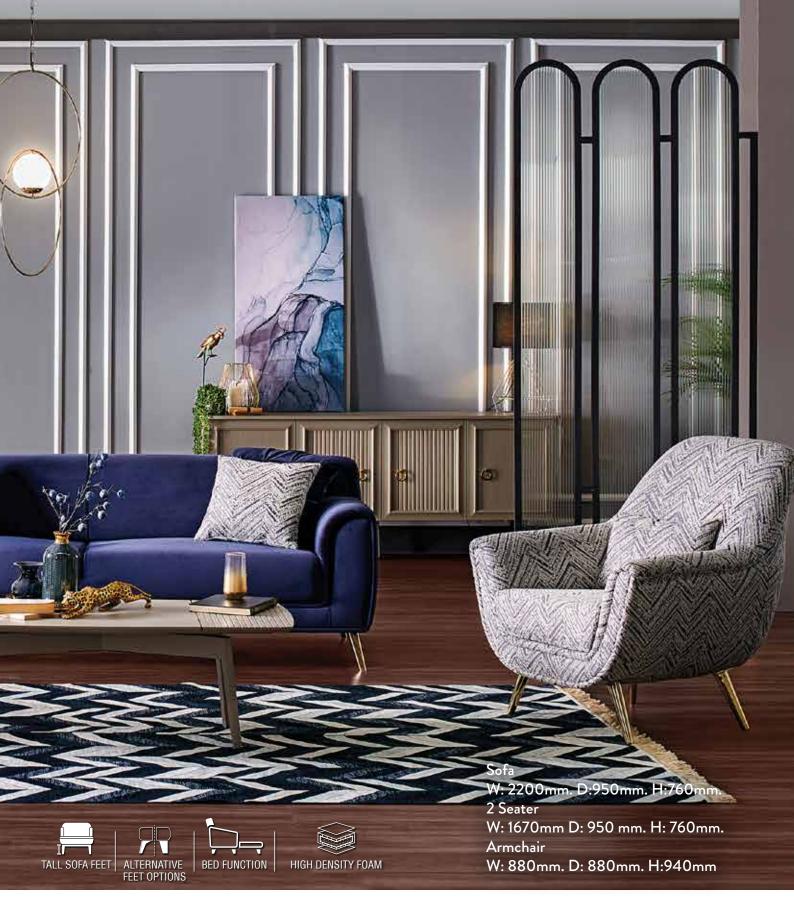

With its special weave velvet fabric and pleat details, Garneth is catching the eyes with its elegant lines. The cushion alternatives in different patterns are the most favourite part of the collection for the ones who don't like mediocrity. You will love the coziness and elegance of the sofa and 2 seater when they become a bed by removing the back cushions. It presents an extra comfort by the bird feather foam replaced on high density foam on the seating section. Its also the ideal choice for the ones who are looking for an easy cleaning option by its modern style metal feet and easy-clean fabric choices

Sofa

W: 2130mm. D:1000mm. H:770mm.

2 Seater

W: 1730mm D: 1000 mm. H: 800mm.

Armchair

W: 700mm. D: 850mm. H:850mm

With its attractive color tones, and simple but impressivelines, Purina Sofa Set is conquering your heart. Its ergonomic design will transform every second to blissfulmoments. When the seating section of the sofa has been pulled, it becomes a bed on the way to provide you maximum comfort. Designed for creating environments enriched by comfort and plain details, Purina is an ideal choice for the ones looking for an ultimate elegance.