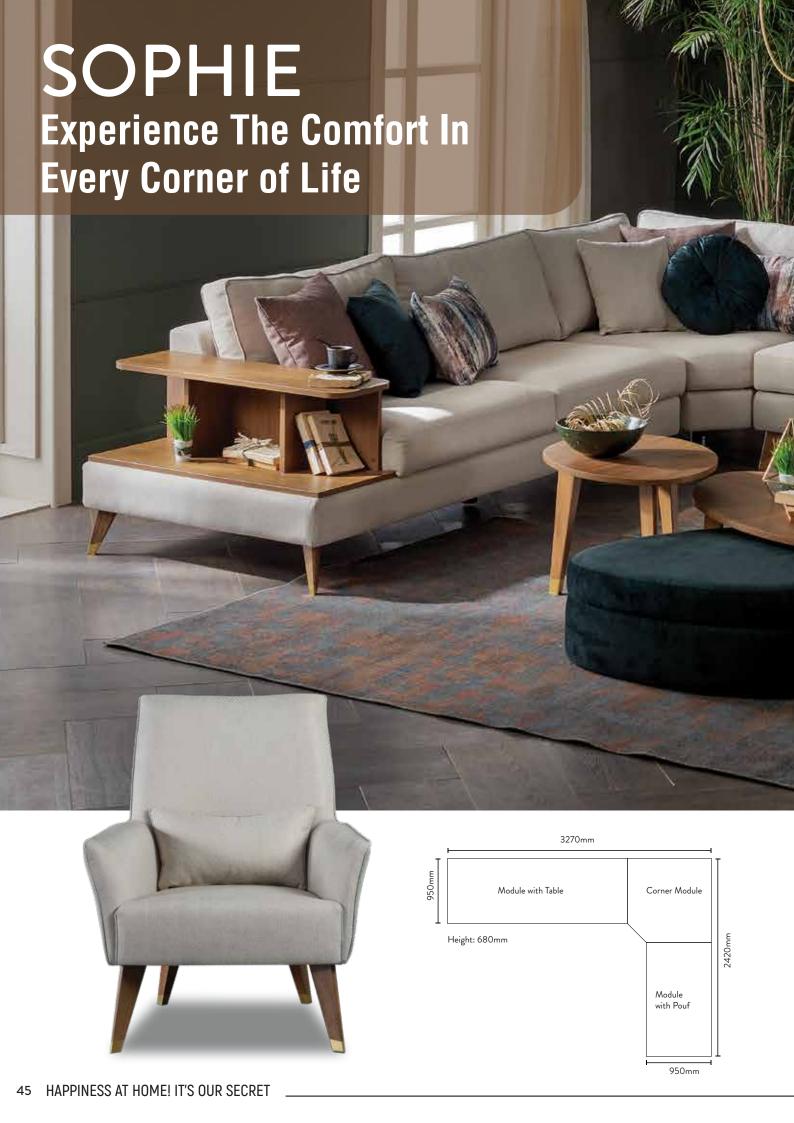

The esthetic design and modern lines of Sophie Corner is stimulating all your senses. With its bookcase detail, its presenting you a special area that you can store your books, magazines and accessories. Sophie is creating a comfortable atmosphere at your home by the high density foam and bird feather foam support structure at thetop. Sophie Corner is ready to become the focal point of your senses with its decorative stitches and colorful cushions designed with various fabric options.