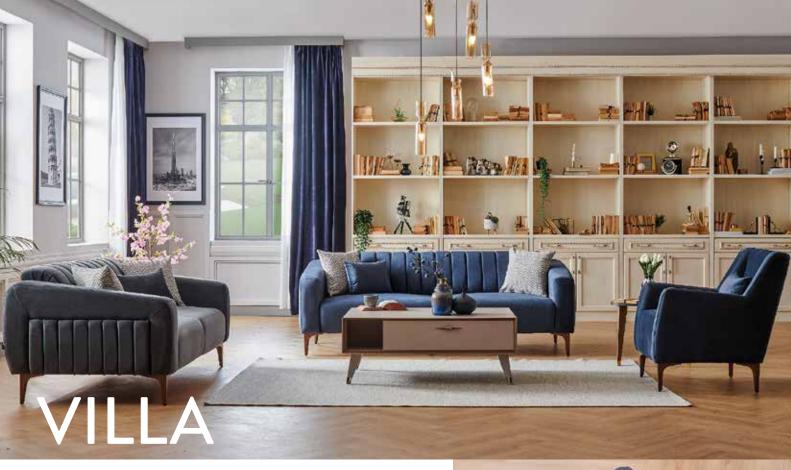

## You Will Rediscover Comfort

With its character that carries the modest and refined lines of modern style, Villa is attracting the attentions with the high comfort and elegant design. It has a unique stance with the workmanship on the arms and back side. Thanks to American Mechanism speciality, it becomes a bed very easily by rotating the movable back section 180 degrees. Bythis mechanism, the back side of the sofa bed can be used as a coffee table. The eye catching Soft and Pastel color fabrics are completing the wooden look feet of the collection.