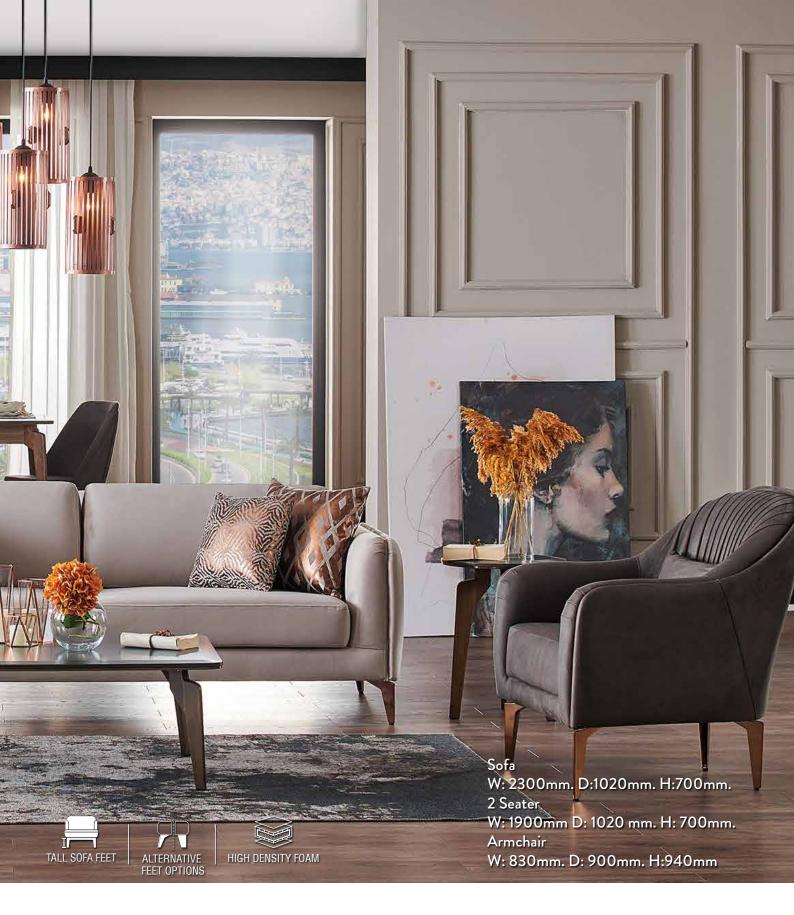

With its special weave velvet fabric and pleat details, Garneth is catching the eyes with its elegant lines. The cushion alternatives in different patterns are the most favourite part of the collection for the ones who don't like mediocrity. You will love the coziness and elegance of the sofa and 2 seater when they become a bed by removing the back cushions. It presents an extra comfort by the bird feather foam replaced on high density foam on the seating section. Its also the ideal choice for the ones who are looking for an easy cleaning option by its modern style metal feet and easy-clean fabric choices