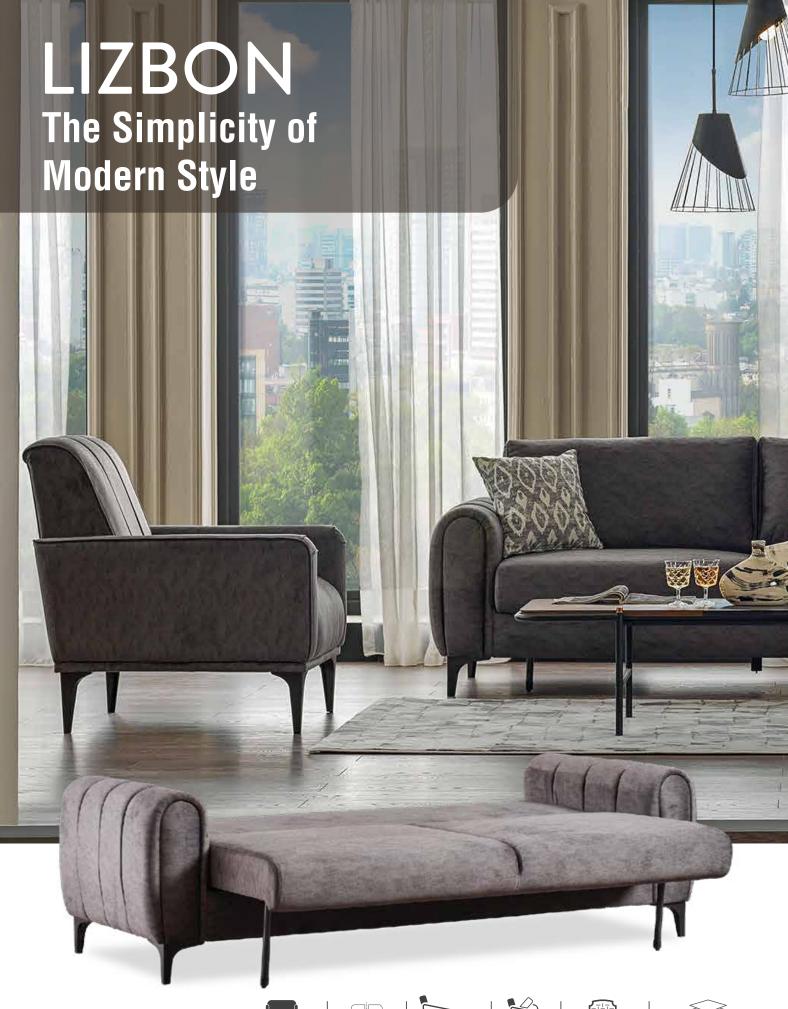

Lizbon Sofa Set, which attracts attention with its modern and aesthetic design, highlights elegance and comfort with its linear details. Special craftsmanship, that supports the plump and soft structure with dierentforms, gives the design a contemporary look. Lizbon sofa is ready to be converted into a bed or can be used as a storage box whenever needed, hence it is already to be the most favorite candidate to become a complementary part of the living space...