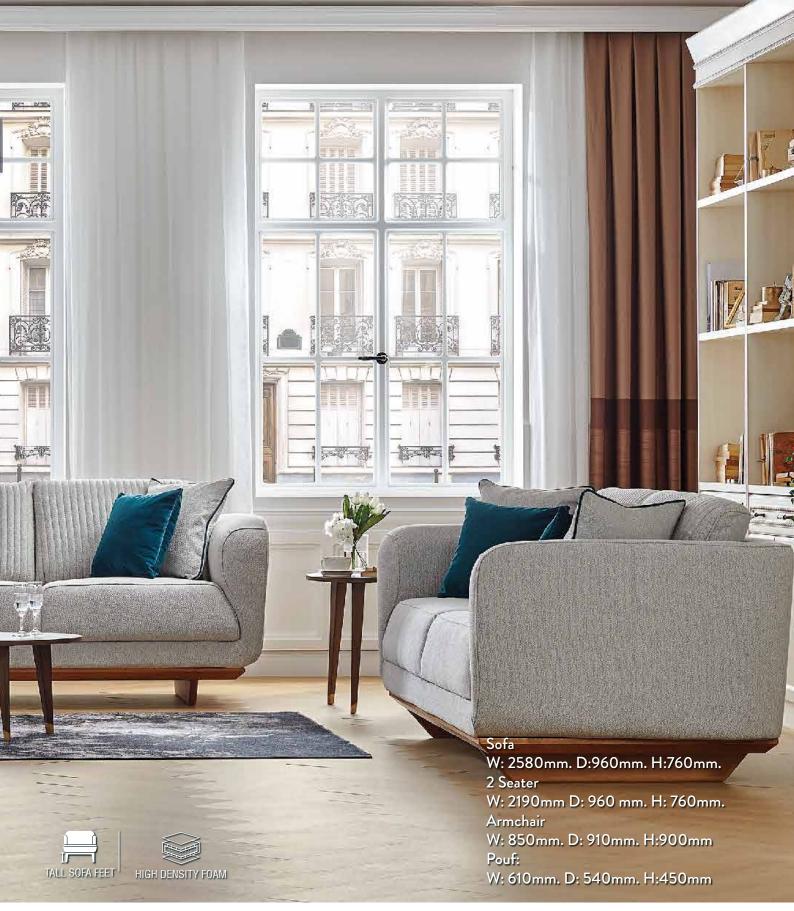

Carmen reflects the most elegant lines of Italian design and puts its signature on a this special concept. Modern touches, relaxing lines and aesthetic details...

Modern wooden legs and linear piping details are created to reflect these delicate details.

Thanks to specially cut foams and bird feathery special filling you will witness Italian elegance with an amazing comfort in your home.

Brooklyn, which catches a great harmony with its decoration style, will bring your home modern and dynamic design lines. With its perfect combinations of nubuck fabrics and black metal legs, compatible with every space. It's created for those who never give up on comfort and youth!