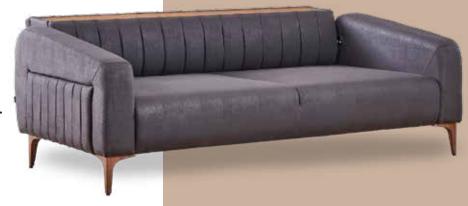

Chandler, which has an extraordinary style with its dynamic and aesthetic stance, bringing modernism to you at home with its linear quilted stitching details. With the Jump&Bed feature, it is great for resting and sleeping. It stands out with its functionality and high ergonomics, the movable arm mechanisms comes with wooden cup holders which removes the need for a tray during coffee breaks. Chandler is ready to make you forget the tiredness of the day!