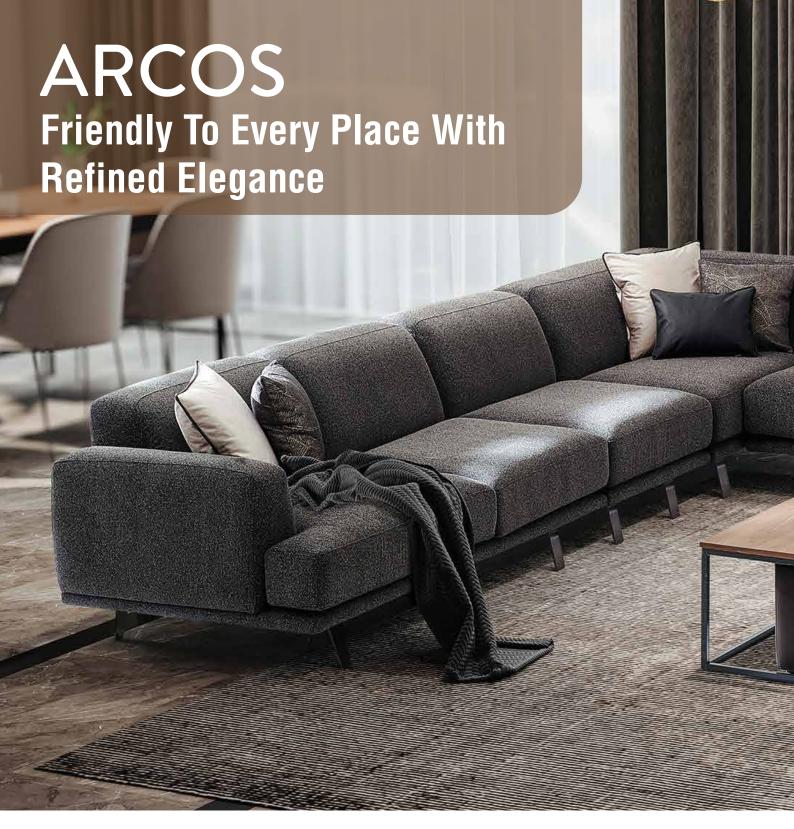

# SOFA SETS

Modern, stylish, and elegant... Combining style and comfort with perfection, Arcos reflects its flawless aesthetic into your dream home. Perfect adaption to every home with fabric combinations in different colors. Arcos has a light but strong construction for long-lasting durable usage. With its highly comfortable large seating cushions and soft curvy design, bringing modernity to your living room. Piping detail on pillows, leather combination with chenille, chrome legs while adding an aesthetic touch to our sofa set, it embraces your design aura with integrity.

# CORNER SETS

Combining its modern, plain and elegant design line with it's perfect seating comfort, Arcos Corner adds an extremely refined aesthetic to your living space. Side table module with USB input unites technology with your comfort. With its smoked chrome-plated legs and piping details on its throw pillows Arcos Corner evokes the architectural language of modernism. Arcos, which can be modified with alternative pouf and coffee table, fits perfectly into every home. Arcos is the best choice for you especially if you can never give up on minimalism.