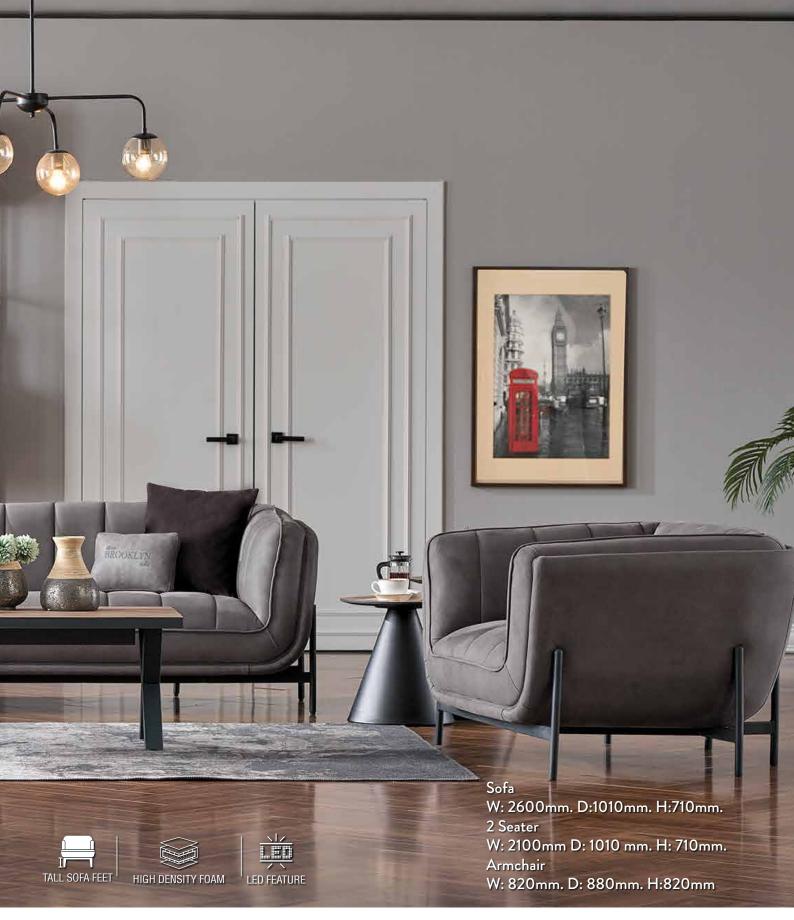

Thanks to specially cut foams and bird feathery special filling you will witness Italian elegance with an amazing comfort in your home.

Brooklyn, which catches a great harmony with its decoration style, will bring your home modern and dynamic design lines. With its perfect combinations of nubuck fabrics and black metal legs, compatible with every space. It's created for those who never give up on comfort and youth!

A special design which adds a completely different atmosphere to your living space with a creative look. Comfort and luxury comes together with its sophisticated geometric pleat details. Suede and nubuck fabrics are used to match the elegance of your home decor.

The contrast used on the back and sleeves make each piece unique and innovative.

For those who always look for a new approach in living room!

With its refined details, Essen Sofa Set is adding personality to living areas. The glint of golden colored feet and decorative cushions are carrying its charm one step ahead. With Easybed mechanism, it becomes a bed as well as provides a wide seating area. You can create a special resting area or a very comfortable bed foryourself. The bird feather foam on the seating section is the most favourite part of the collection for the ones who are looking for the ultimate comfort. Different fabric alternatives, style and colors are catching your eyes and adding your room a different view.