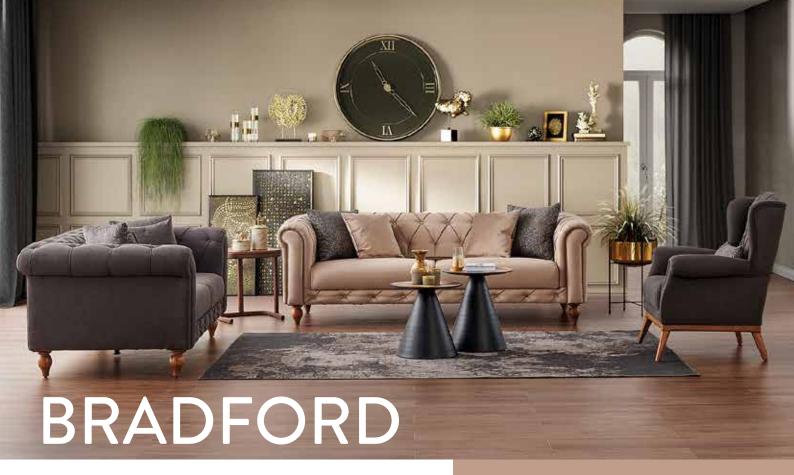

## Chester Tarzının Mükemmel Yorumu

Meet Bradford Sofa Set, the perfect exposition of Chester style. Its designed to provide you maximum comfort with its elegance and one of a kind style. Transforms into a bed with a single move and doubles the comfort with its comfort line spring system. Matching armchair is completing the set perfectly and compatible decorative colorful cushions provide a restful seating. Wooden feet, fine details on the back and arm sections and quilting patterns are making Bradford be in the limelight.