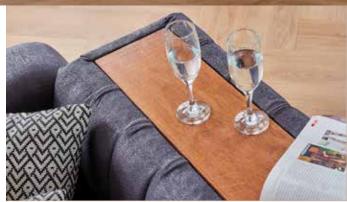

Chandler, which has an extraordinary style with its dynamic and aesthetic stance, bringing modernism to you at home with its linear quilted stitching details. With the Jump&Bed feature, it is great for resting and sleeping. It stands out with its functionality and high ergonomics, the movable arm mechanisms comes with wooden cup holders which removes the need for a tray during coffee breaks. Chandler is ready to make you forget the tiredness of the day!