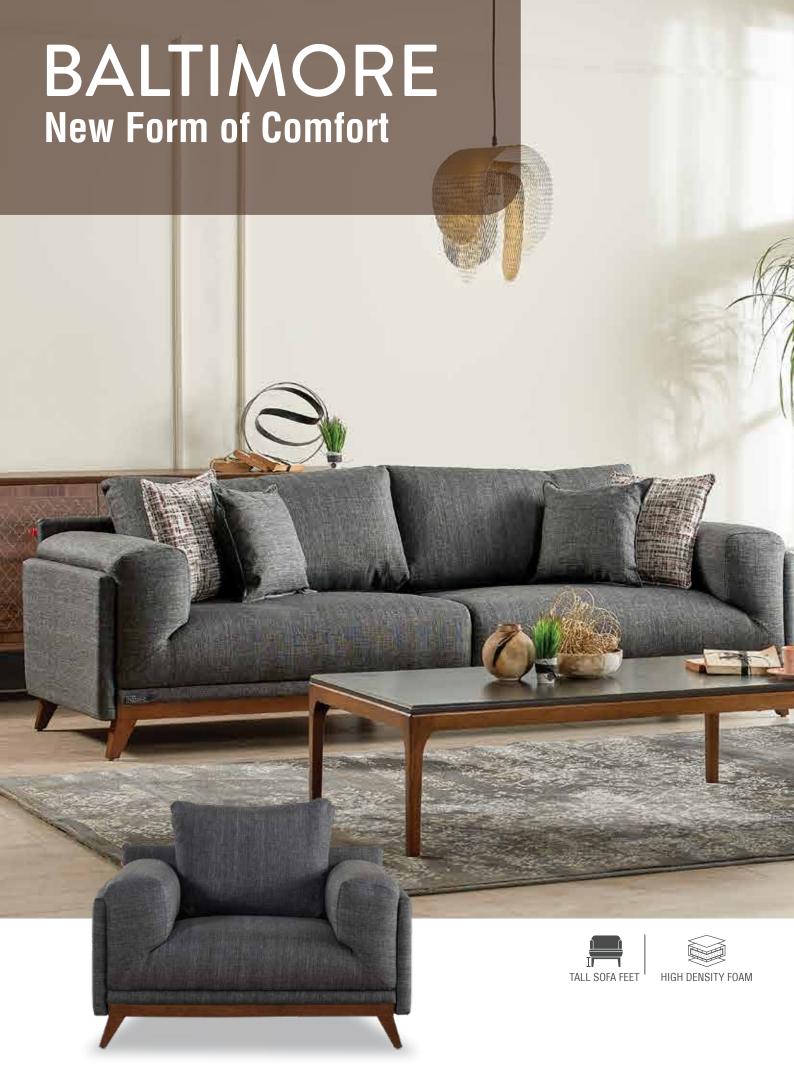

Baltimore Sofa Set has a modern design line and its creating a unique style with its double layered soft arm structure and high above ground natural wooden feet. With the Comfort line spring system that provides intense support as well as the bird feather soft seating opportunity, Baltimore Sofa Set is keeping its esthetic look with the compatible linen fabric alternatives