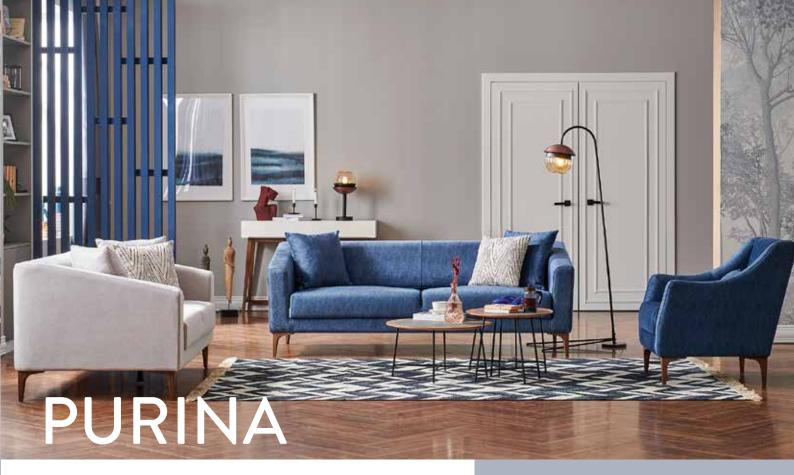

Sofa

W: 2130mm. D:1000mm. H:770mm.

2 Seater

W: 1730mm D: 1000 mm. H: 800mm.

Armchair

W: 700mm. D: 850mm. H:850mm

With its attractive color tones, and simple but impressivelines, Purina Sofa Set is conquering your heart. Its ergonomic design will transform every second to blissfulmoments. When the seating section of the sofa has been pulled, it becomes a bed on the way to provide you maximum comfort. Designed for creating environments enriched by comfort and plain details, Purina is an ideal choice for the ones looking for an ultimate elegance.