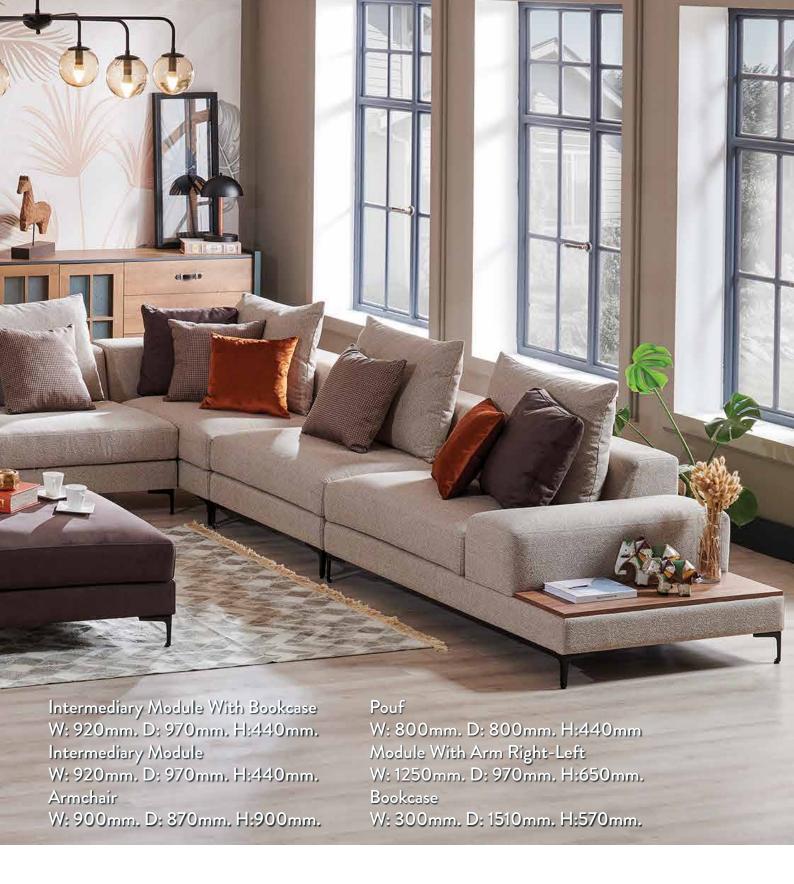

your home.

Sofa

W: 2120mm. D:940mm. H:780mm.

2 Seater

W: 1570mm D: 940 mm. H: 780mm.

Armchair

W: 690mm, D: 830mm, H:880mm

With the wide seating opportunity and original style,ultra comfortable Lucas Sofa Set is carrying the classy Italian spirit to your living areas with the fabric alternatives that will fill your place with positive energy. The cushions in vivid colors and optional feet rest module will give you the elegance you are looking for.