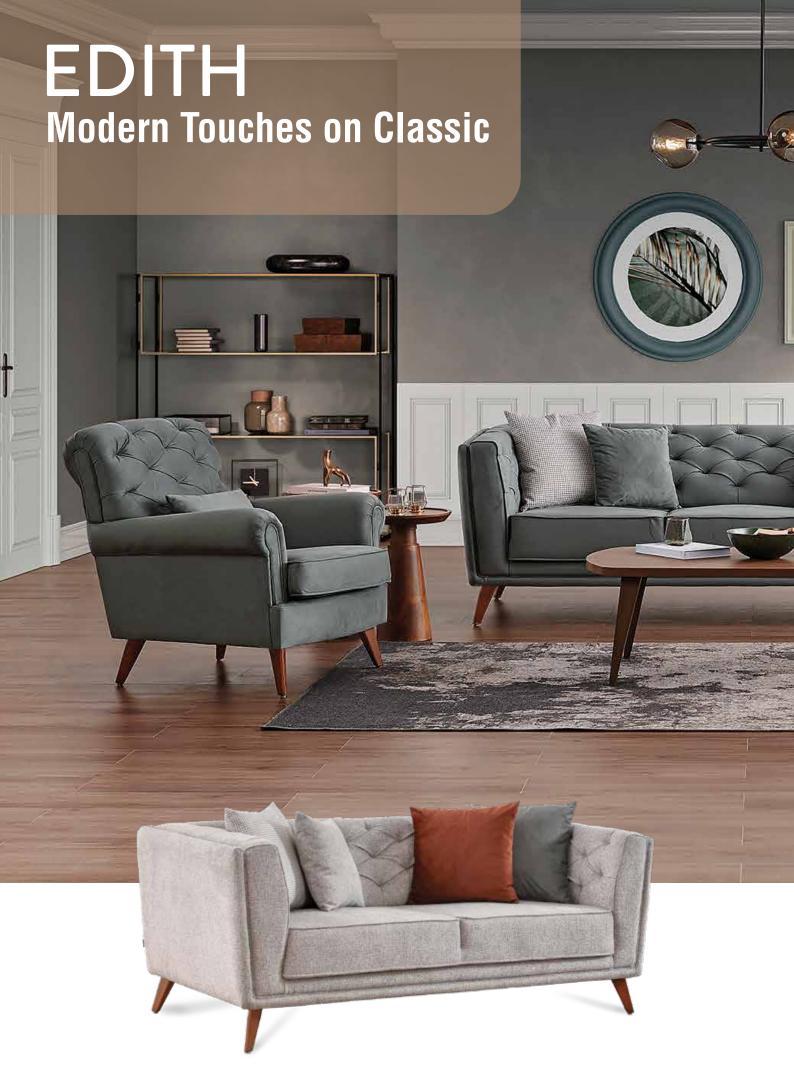

Edith provides maximum comfort with high density foam, wide seating and bird feather support. It presents a very classy look with special pulling details, bed function and cushions in different textures. The seams on the cushions add a unique touch to your living areas. With its sofa, 2 seater and armchair, Edith Sofa Set is bringing the comfort to your home.