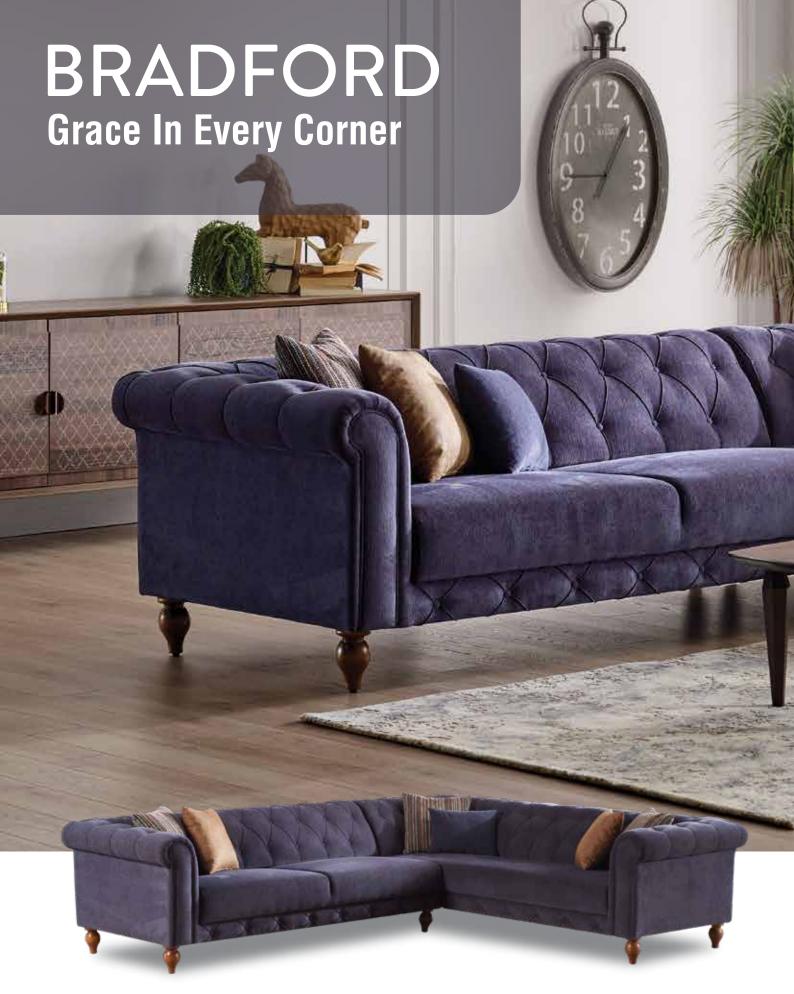

## Chester Tarzının Mükemmel Yorumu

Meet Bradford Sofa Set, the perfect exposition of Chester style. Its designed to provide you maximum comfort with its elegance and one of a kind style. Transforms into a bed with a single move and doubles the comfort with its comfort line spring system. Matching armchair is completing the set perfectly and compatible decorative colorful cushions provide a restful seating. Wooden feet, fine details on the back and arm sections and quilting patterns are making Bradford be in the limelight.

Grace In Every Corner An elegant corner with two different alternatives and lots of attractive details are in your house with Bradford Corner and Bradford Resting Corner.Both of these alternatives are getting shape according to your life style and become a bed with one simple move. The wooden feet are leaving the decision to you with their white and walnut color alternatives. Also they provide you an easy cleaning opportunity with their high aboveground structure. You can create a visual feast by the cushion alternatives in different color options. Quilted pulling details are adding more elegance to the collection.