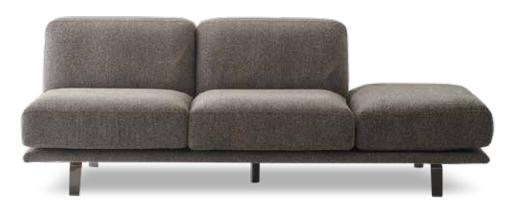

# SOFA SETS

Modern, stylish, and elegant... Combining style and comfort with perfection, Arcos reflects its flawless aesthetic into your dream home. Perfect adaption to every home with fabric combinations in different colors. Arcos has a light but strong construction for long-lasting durable usage. With its highly comfortable large seating cushions and soft curvy design, bringing modernity to your living room. Piping detail on pillows, leather combination with chenille, chrome legs while adding an aesthetic touch to our sofa set, it embraces your design aura with integrity.

# CORNER SETS

Combining its modern, plain and elegant design line with it's perfect seating comfort, Arcos Corner adds an extremely refined aesthetic to your living space. Side table module with USB input unites technology with your comfort. With its smoked chrome-plated legs and piping details on its throw pillows Arcos Corner evokes the architectural language of modernism. Arcos, which can be modified with alternative pouf and coffee table, fits perfectly into every home. Arcos is the best choice for you especially if you can never give up on minimalism.