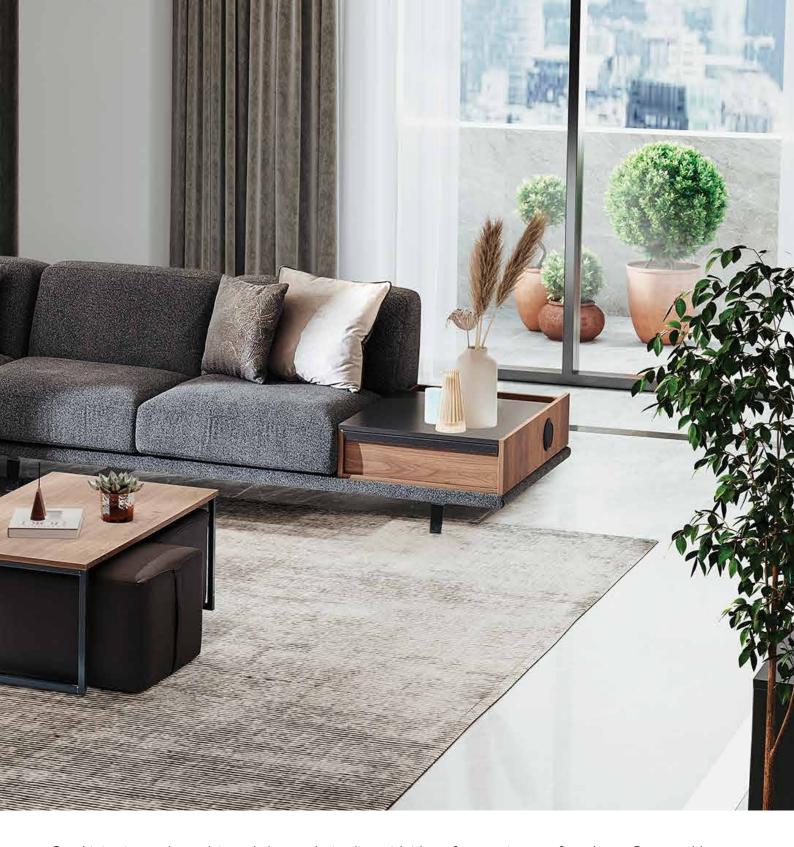

# SOFA SETS

Modern, stylish, and elegant... Combining style and comfort with perfection, Arcos reflects its flawless aesthetic into your dream home. Perfect adaption to every home with fabric combinations in different colors. Arcos has a light but strong construction for long-lasting durable usage. With its highly comfortable large seating cushions and soft curvy design, bringing modernity to your living room. Piping detail on pillows, leather combination with chenille, chrome legs while adding an aesthetic touch to our sofa set, it embraces your design aura with integrity.

# CORNER SETS

Combining its modern, plain and elegant design line with it's perfect seating comfort, Arcos Corner adds an extremely refined aesthetic to your living space. Side table module with USB input unites technology with your comfort. With its smoked chrome-plated legs and piping details on its throw pillows Arcos Corner evokes the architectural language of modernism. Arcos, which can be modified with alternative pouf and coffee table, fits perfectly into every home. Arcos is the best choice for you especially if you can never give up on minimalism.