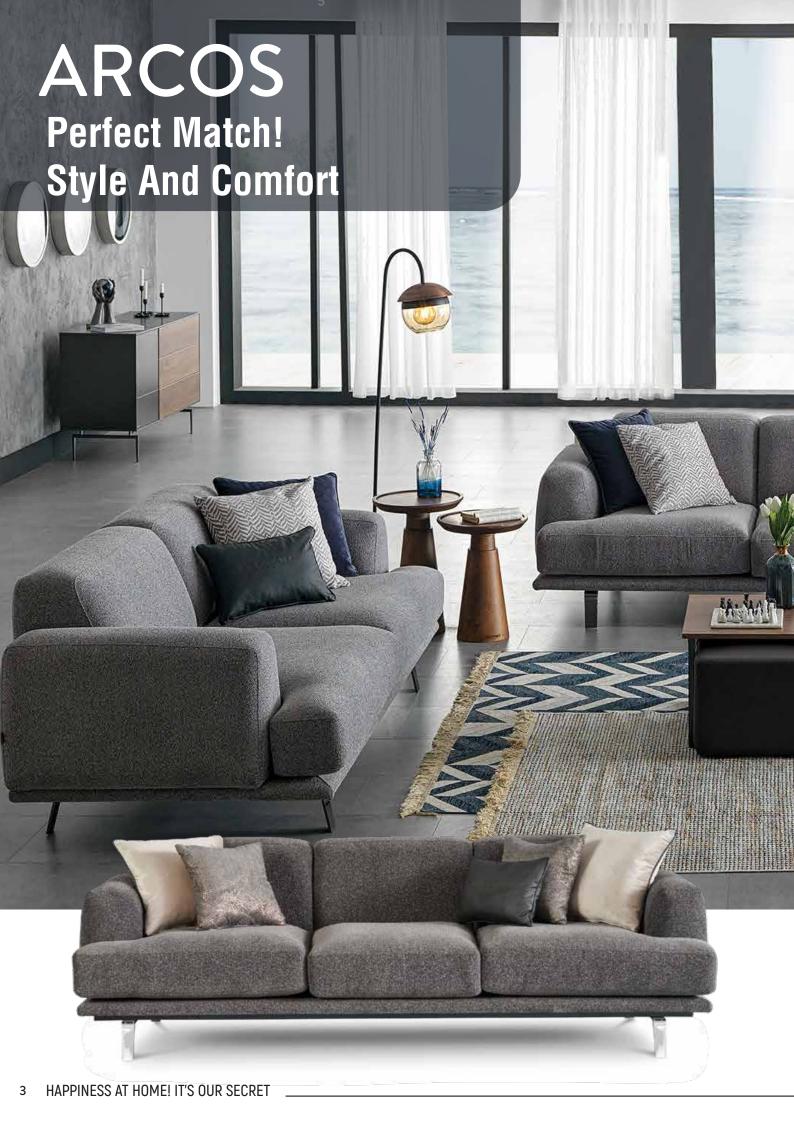

# SOFA SETS

Modern, stylish, and elegant... Combining style and comfort with perfection, Arcos reflects its flawless aesthetic into your dream home. Perfect adaption to every home with fabric combinations in different colors. Arcos has a light but strong construction for long-lasting durable usage. With its highly comfortable large seating cushions and soft curvy design, bringing modernity to your living room. Piping detail on pillows, leather combination with chenille, chrome legs while adding an aesthetic touch to our sofa set, it embraces your design aura with integrity.