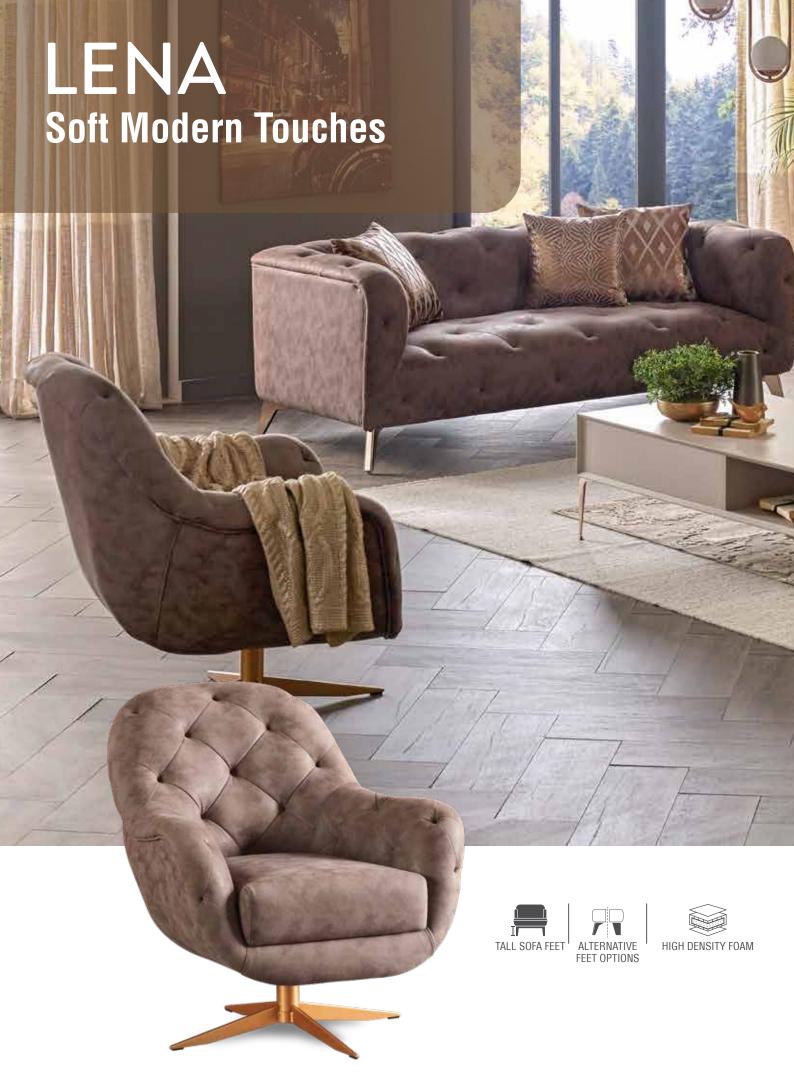

The favourite of new era; anthracite and beige colors' soft modern gathering, special stitch and pulling details are in Lena Sofa Set. The collection offers special fabric options with cushion combinations in different textures and patterns. It provides extra comfort with wide seating area. Besides the bronze, goldand black colored metallic feet alternatives of swivel armchair, the wooden feet option of the regular armchair will be with you in your house.