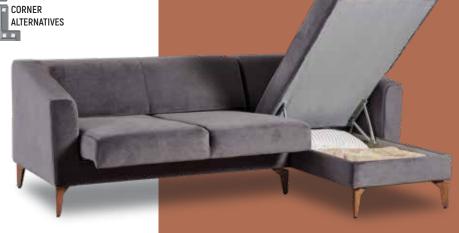

# CORNER SETS

Combining its modern, plain and elegant design line with it's perfect seating comfort, Arcos Corner adds an extremely refined aesthetic to your living space. Side table module with USB input unites technology with your comfort. With its smoked chrome-plated legs and piping details on its throw pillows Arcos Corner evokes the architectural language of modernism. Arcos, which can be modified with alternative pouf and coffee table, fits perfectly into every home. Arcos is the best choice for you especially if you can never give up on minimalism.