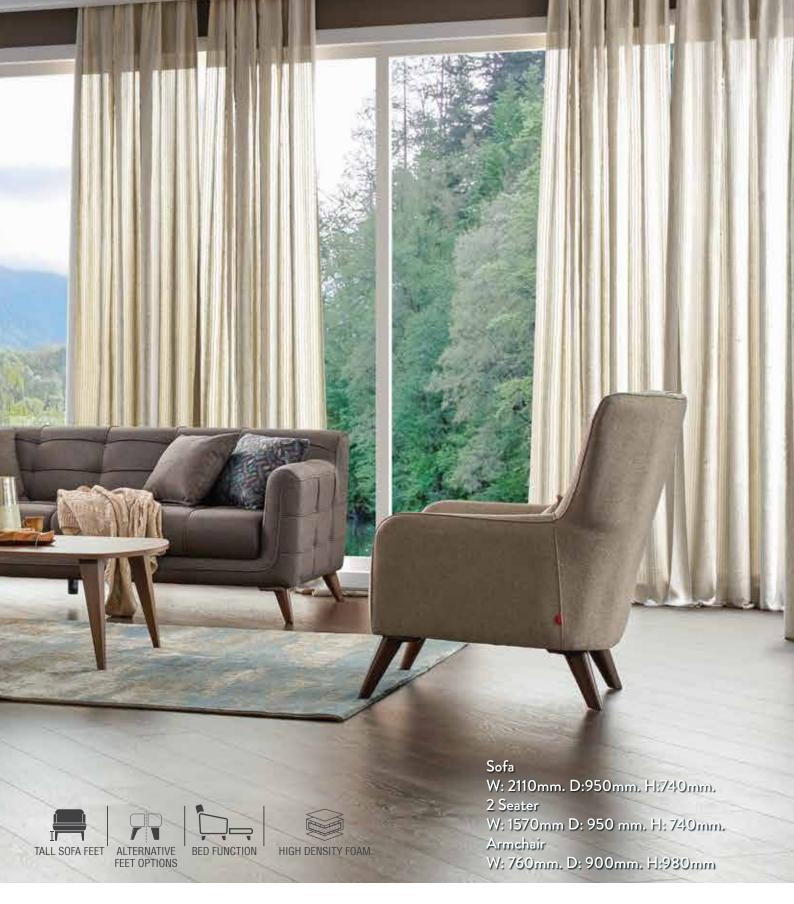

Sofa

W: 2130mm. D:1000mm. H:770mm.

2 Seater

W: 1730mm D: 1000 mm. H: 800mm.

Armchair

W: 700mm. D: 850mm. H:850mm

With its attractive color tones, and simple but impressivelines, Purina Sofa Set is conquering your heart. Its ergonomic design will transform every second to blissfulmoments. When the seating section of the sofa has been pulled, it becomes a bed on the way to provide you maximum comfort. Designed for creating environments enriched by comfort and plain details, Purina is an ideal choice for the ones looking for an ultimate elegance.