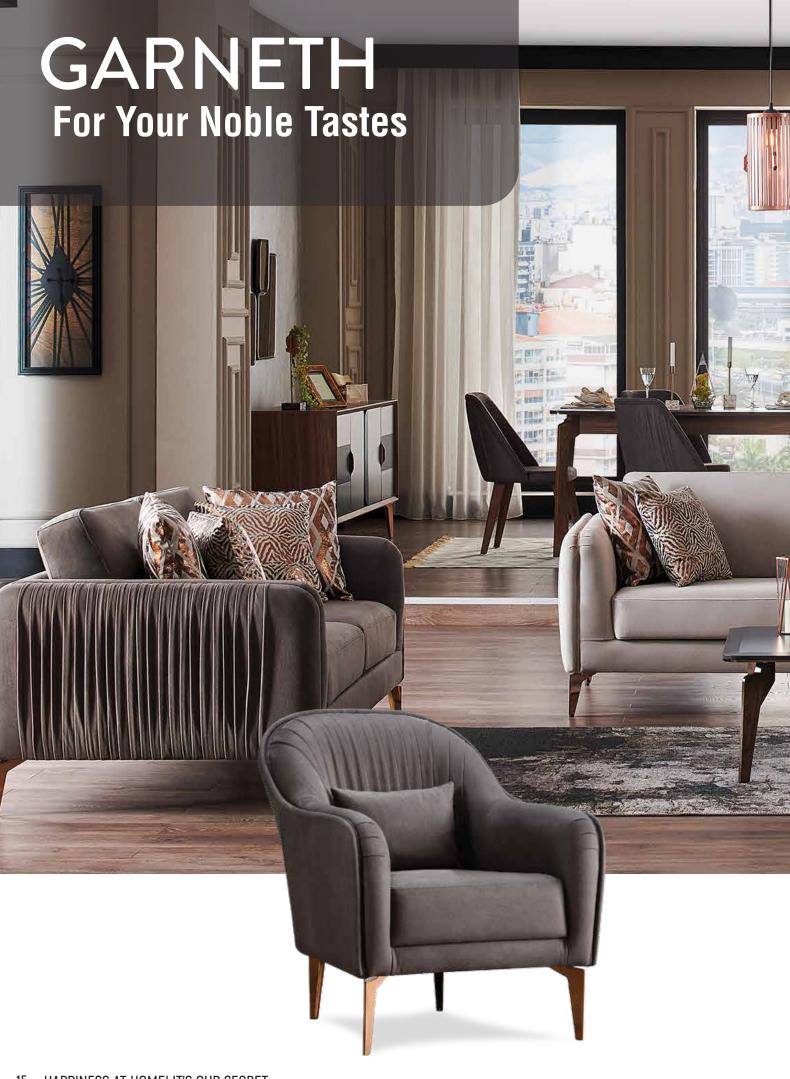

With its special weave velvet fabric and pleat details, Garneth is catching the eyes with its elegant lines. The cushion alternatives in different patterns are the most favourite part of the collection for the ones who don't like mediocrity. You will love the coziness and elegance of the sofa and 2 seater when they become a bed by removing the back cushions. It presents an extra comfort by the bird feather foam replaced on high density foam on the seating section. Its also the ideal choice for the ones who are looking for an easy cleaning option by its modern style metal feet and easy-clean fabric choices