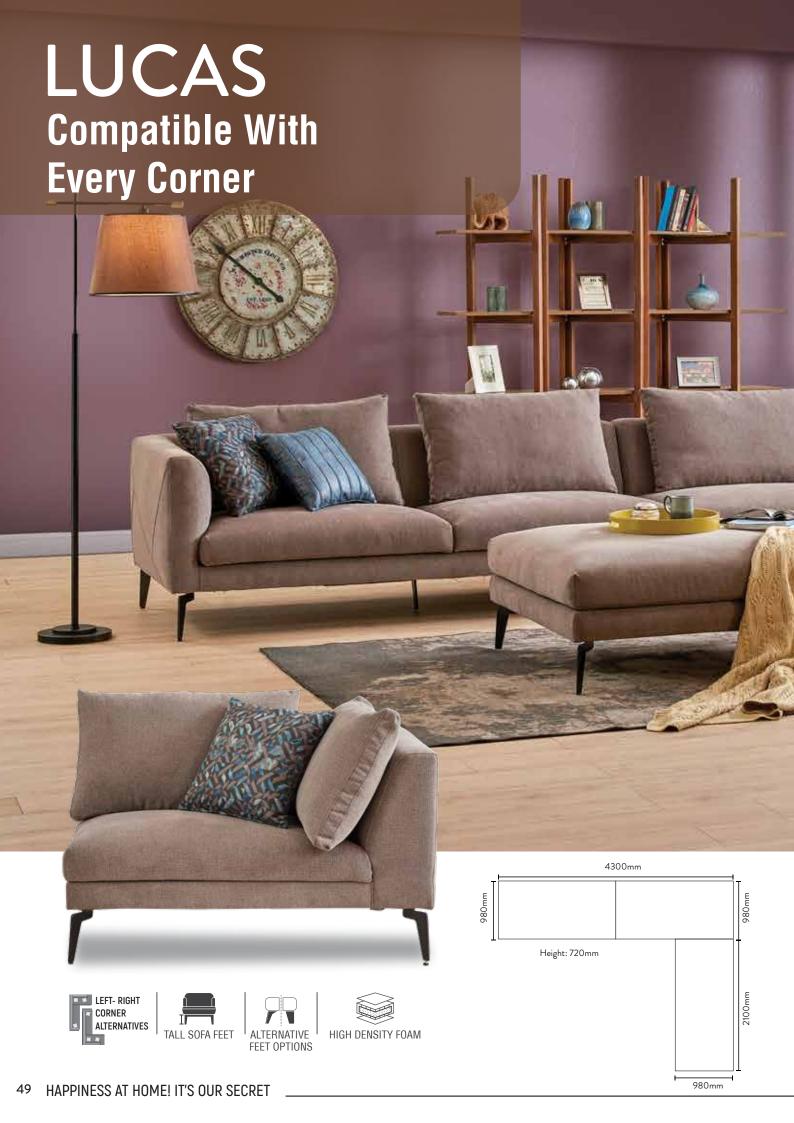

your home.

Sofa

W: 2120mm. D:940mm. H:780mm.

2 Seater

W: 1570mm D: 940 mm. H: 780mm.

Armchair

W: 690mm, D: 830mm, H:880mm

With the wide seating opportunity and original style,ultra comfortable Lucas Sofa Set is carrying the classy Italian spirit to your living areas with the fabric alternatives that will fill your place with positive energy. The cushions in vivid colors and optional feet rest module will give you the elegance you are looking for.

Wide seating and soft back cushions of Lucas Corner create an extra comfort zone. With its modular alternatives, it presents different combinations for your home as well as its decorative cushions are revealing its perfection.