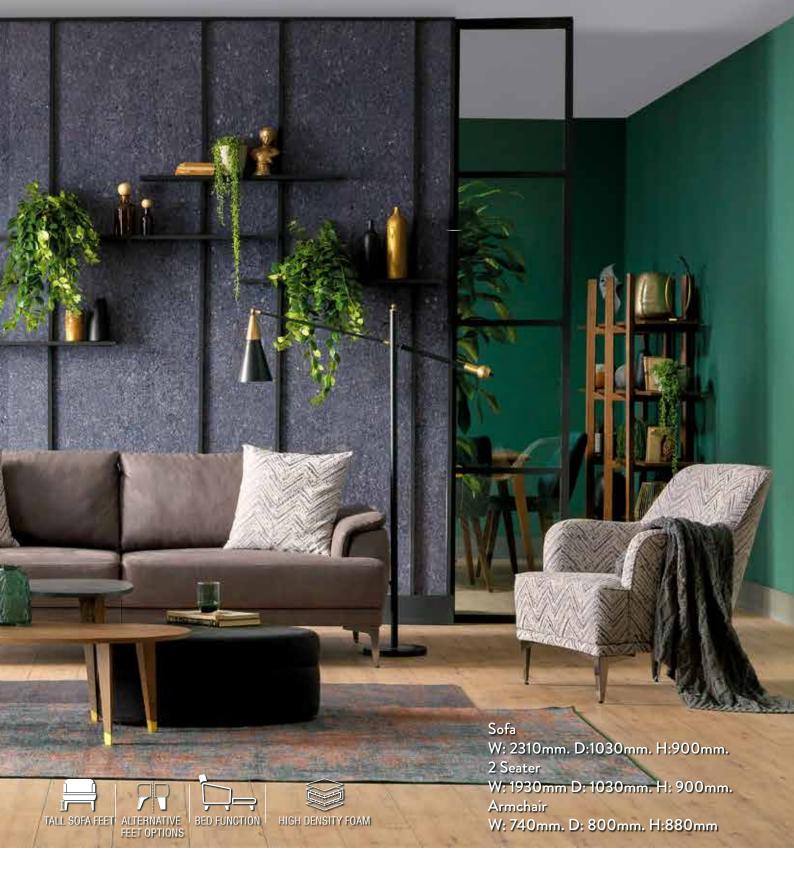

ALTERNATIVE FEET OPTIONS

Sofa

W: 2200mm. D:1050mm. H:800mm.

Armchair

W: 850mm. D: 880mm. H:800 mm

The comfort and modern design details are at the forefront in Cley. The smoke colored, metal plating feet and walnut colored wooden feet alternatives are adding a unique atmosphere to your living room. Cley Sofa Set is irrevocable for your home with its stylish design. With the Jump&Bed mechanism, you can easily move the back part and by this way create a special resting area or a comfortable bed for your own. By the modern and different fabric alternatives as well as the S-Spring Technology located under the seating section, the life of the foams have been extended and by this way, you will enjoy your comfort for a long time.